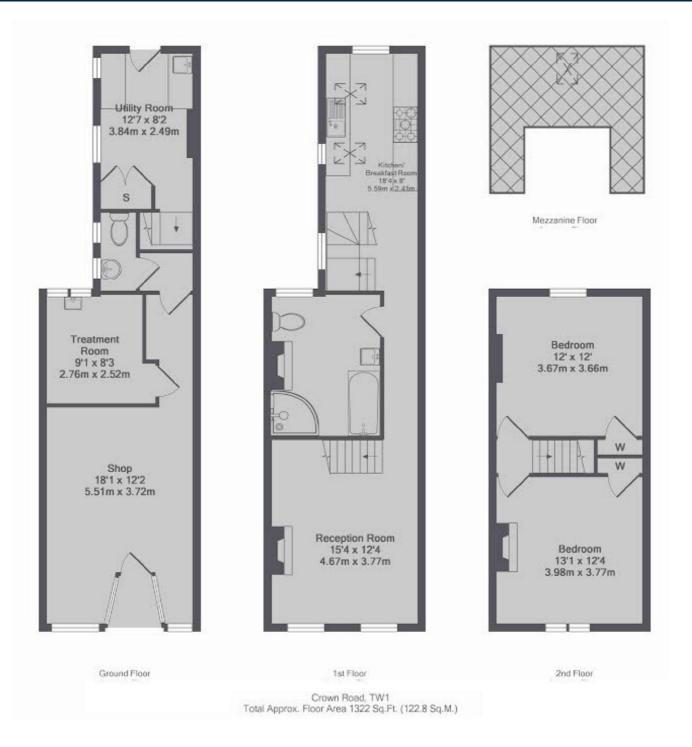

## Crown Road, TW1

£2,495 PCM

A rarely available two bedroom split level apartment with over 1300sqft of living space in the heart of St Margarets benefitting from a private garden and walking distance to the street.

Conveniently located within the catchment area of several excellent local schools - including Orleans - and within easy reach of St. Margarets village with its local shops and train station.

- Over 1320 Sq Ft Private Garden Fantastic Location •
  Walking Distance to Station Double Bedrooms Private Entrance •