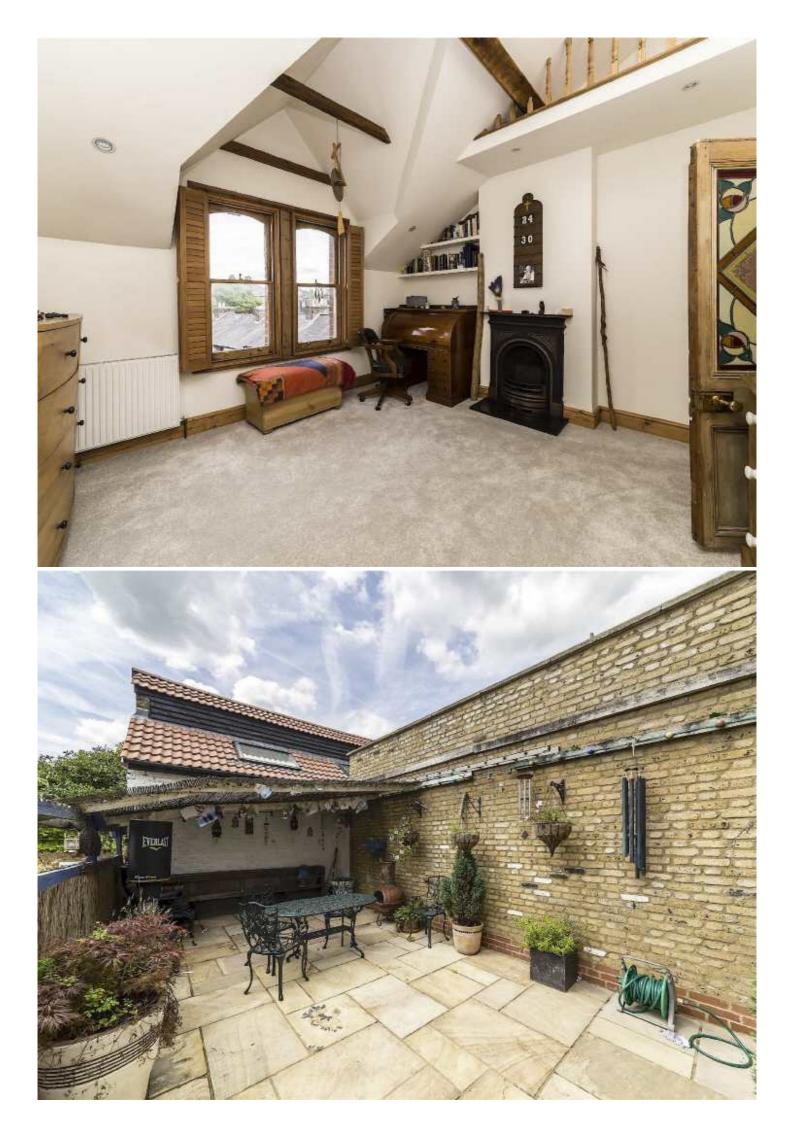

## Crown Road, TW1

£2,495 PCM

A rarely available two bedroom split level apartment with over 1300sqft of living space in the heart of St Margarets benefitting from a private garden and walking distance to the street.

Conveniently located within the catchment area of several excellent local schools - including Orleans - and within easy reach of St. Margarets village with its local shops and train station.

- Over 1320 Sq Ft Private Garden Fantastic Location •
  Walking Distance to Station Double Bedrooms Private Entrance •