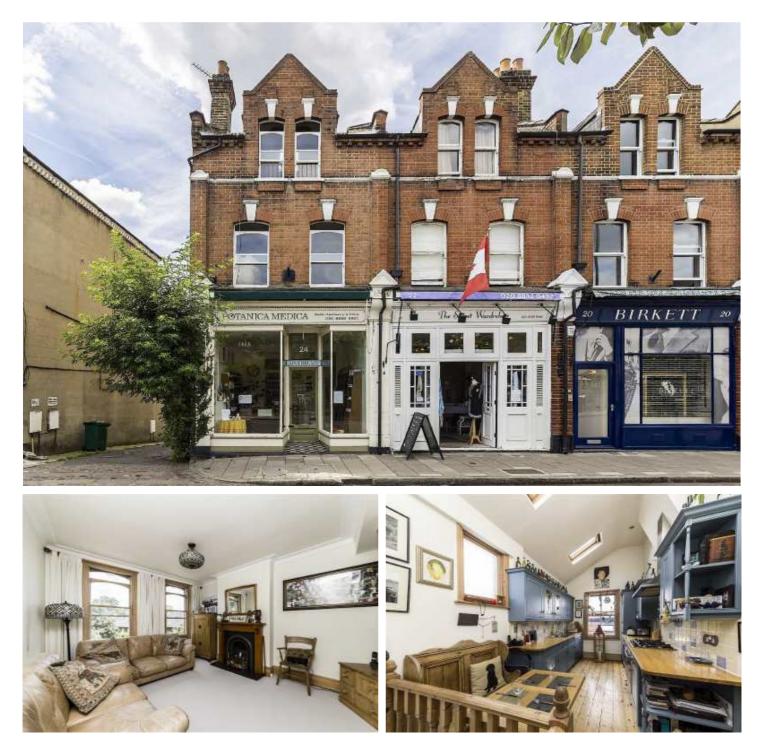

## Crown Road, TW1

£2,495 PCM

A rarely available two bedroom split level apartment with over 1300sqft of living space in the heart of St Margarets benefitting from a private garden and walking distance to the street.

Conveniently located within the catchment area of several excellent local schools - including Orleans - and within easy reach of St. Margarets village with its local shops and train station.

- Over 1320 Sq Ft Private Garden Fantastic Location •
  Walking Distance to Station Double Bedrooms Private Entrance •