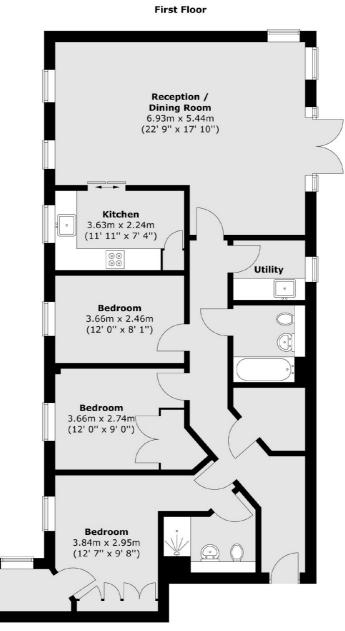

## SNELLERS ESTATE AGENTS

Total area (approx.) : 110.8 sq. m (1192 sq. ft)

Snellers St. Margarets Sales 36 Crown Road St Margarets TW1 3EH 020 8892 8008 stmargaretssales@snellers.co.uk

Energy Rating: We aim to make our particulars both accurate and reliable. However they are not guaranteed; nor do they form part of an offer or contract. If you require clarification on any points then please contact us, especially if you're traveling some distance to view. Please note that appliances and heating systems have not been tested and therefore no warranties can be given as to their good working order