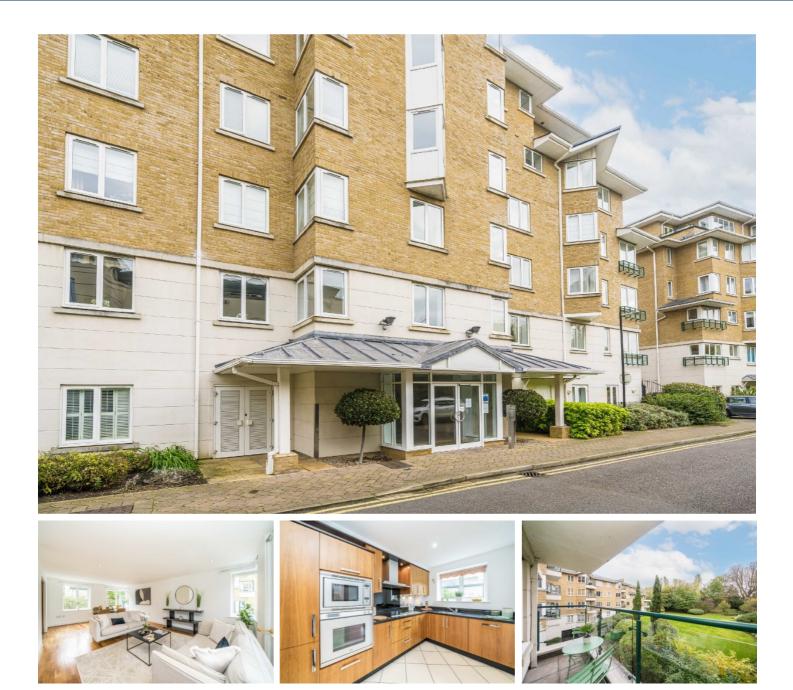

## **Strand Drive, TW9**

This impressive three bedroom, two bathroom, first floor flat is almost 1,200 square feet in size and is coming to the market with no onward chain. This is perfect for a local downsize or Pied-à-terre. The property also has a private garden overlooking the communal gardens and a utility room too!

Strand Drive is a desirable private road on the edge of the River Thames, with easy access to Kew Gardens underground station and Kew Retail Park, aswell as a selection of cafes and restaurants.

- Three Double Bedrooms Two Bathrooms Private Balcony •
  Communal Gardens Concierge No Onward Chain •

£850,000