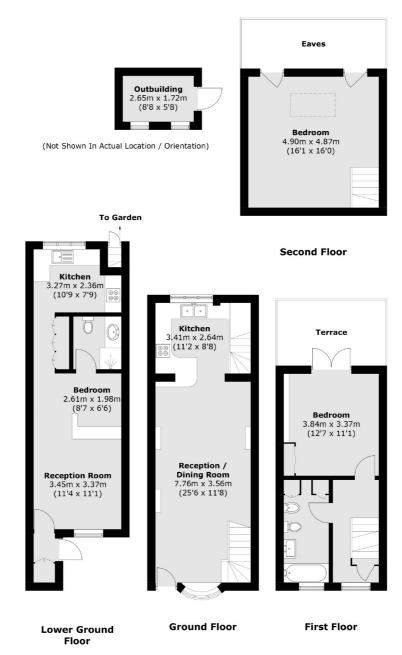

## Worple Road, TW7

£750,000

A rare opportunity to acquire a spacious and characterful mid-terrace Victorian home on the highly sought-after Worple Road in Old Isleworth. This property offers over 1,300 sqft of flexible living space, with a unique layout currently comprising a large studio flat on the lower ground floor, while the upper ground, first, and second floors feature a 2-bedroom family home.

## SNELLERS ESTATE AGENTS

Total area (approx.): 124.8 sq. m (1,343.3 sq. ft)
Outbuilding area (approx.): 4.7 sq. m (50.6 sq. ft)
Terrace: 9.9 sq. m (106.6 sq. ft)
(Excluding Eaves)

Snellers St. Margarets Sales 36 Crown Road St Margarets TW1 3EH 020 8892 8008 stmargaretssales@snellers.co.uk