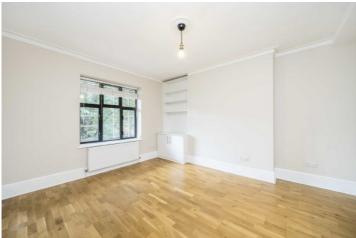

## **Arlington Road, TW1**

£365,000

This second floor flat with share of freehold in a purpose built block has been neutrally decorated and offers an open plan kitchen & living room, one large bedroom and one bathroom. The flat also has a gas combi boiler, gas hob, electric oven, integrated dishwasher and washing machine hidden in hallway cupboard. There is excellent water pressure and plenty of fitted storage cupboards and wardrobes, making intelligent use of space. There are also optional extras including storage and bike sheds in the gardens.

The property is south-west facing flat with dual aspect so is naturally light and airy all year round with a through-breeze in summer. It also benefits from being on the garden side of the building, without road noise and looking out over 1 acre of lawn, flowerbeds and mature trees; shared by residents and maintained by weekly gardener. Pets are permitted in the building and garden.