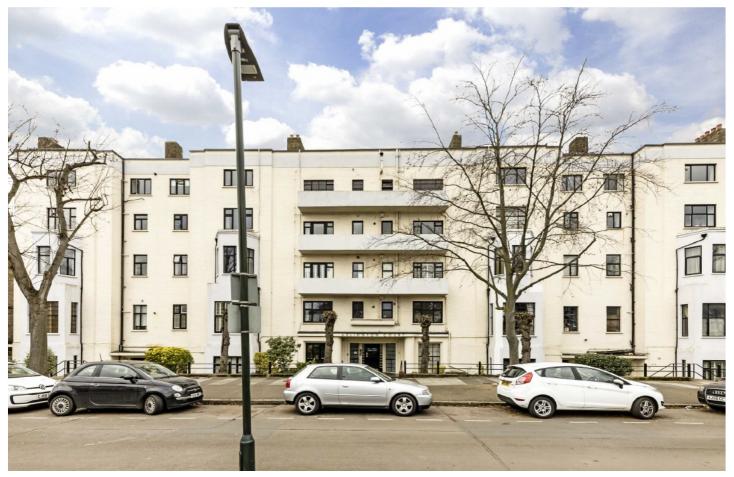

Arlington Court is a 1920s/30s style building, managed by a responsive, local property management company and currently undergoing external renovation works (anticipated to complete November 2024). Renovation of internal common areas planned for the future. A great added-value opportunity for the right buyer. Building residents can join an optional WhatsApp group for communications with neighbours, promoting a great sense of community.

Situated on a quiet, residential road, a short walk from independent cafes, grocer, post office, restaurants, pubs and shops, and St Margaret's station with direct rail services to London Waterloo. You can also walk to Marble Hill Park and the leafy riverside. Nearby Hammerton's Ferry affords easy access across the river to Ham House, Petersham and the open vistas of Richmond Park.