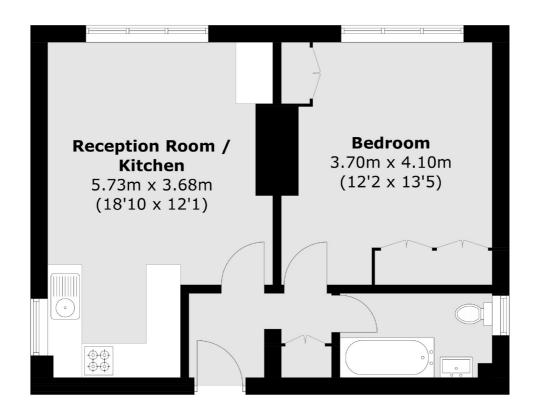

Purpose Built • One Bedroom • Communal Gardens •

Total area (approx.): 46.1 sq. m (496.2 sq. ft)

Snellers St. Margarets Sales 36 Crown Road St Margarets TW1 3EH 020 8892 8008 stmargaretssales@snellers.co.uk