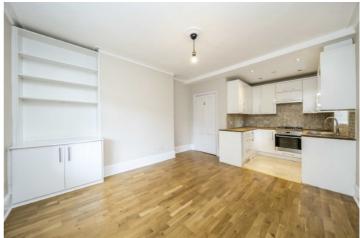

## **Arlington Road, TW1**

£365,000

This second floor flat with share of freehold in a purpose built block has been neutrally decorated and offers an open plan kitchen & living room, one large bedroom and one bathroom. The flat also has a gas combi boiler, gas hob, electric oven, integrated dishwasher and washing machine hidden in hallway cupboard. There is excellent water pressure and plenty of fitted storage cupboards and wardrobes, making intelligent use of space. There are also optional extras including storage and bike sheds in the gardens.