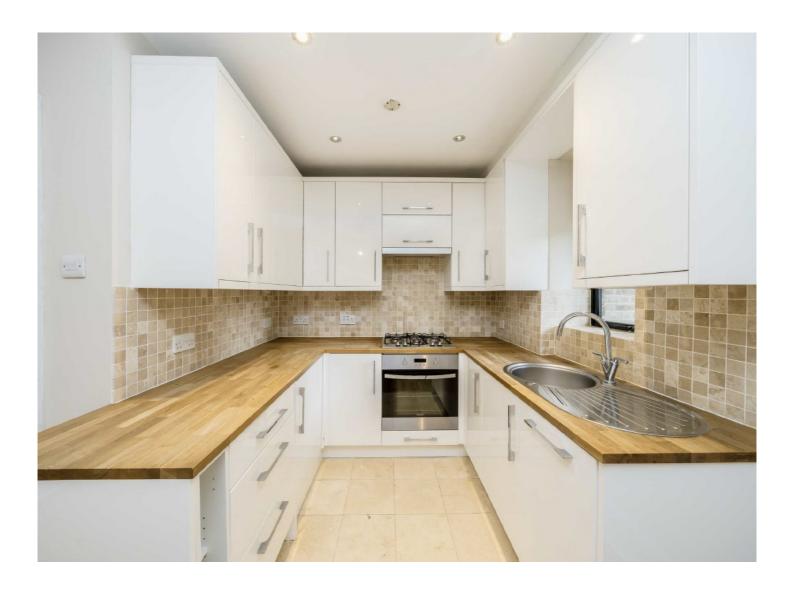

## **Arlington Road, TW1**

£365,000

This second floor flat with share of freehold in a purpose built block has been neutrally decorated and offers an open plan kitchen & living room, one large bedroom and one bathroom. The flat also has a gas combi boiler, gas hob, electric oven, integrated dishwasher and washing machine hidden in hallway cupboard. There is excellent water pressure and plenty of fitted storage cupboards and wardrobes, making intelligent use of space. There are also optional extras including storage and bike sheds in the gardens.