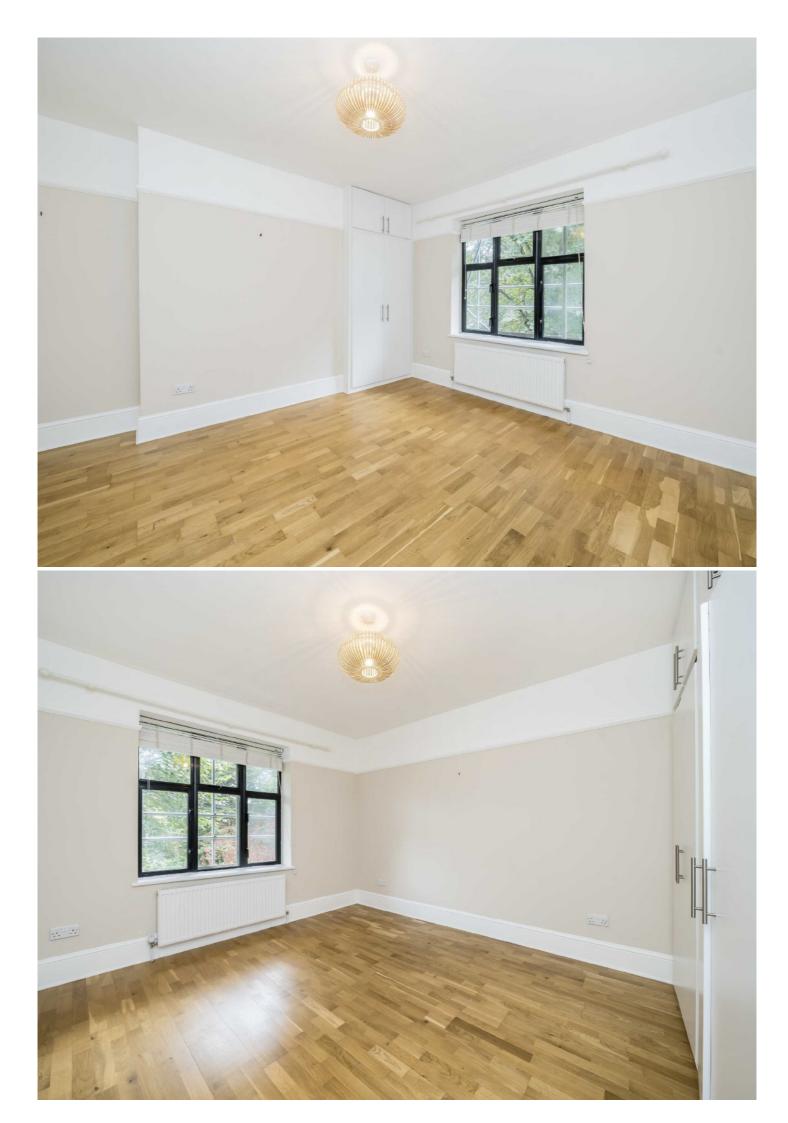

## **Arlington Road, TW1**

£365,000

This second floor flat with share of freehold in a purpose built block has been neutrally decorated and offers an open plan kitchen & living room, one large bedroom and one bathroom. The flat also has a gas combi boiler, gas hob, electric oven, integrated dishwasher and washing machine hidden in hallway cupboard. There is excellent water pressure and plenty of fitted storage cupboards and wardrobes, making intelligent use of space. There are also optional extras including storage and bike sheds in the gardens.

The property is south-west facing flat with dual aspect so is naturally light and airy all year round with a through-breeze in summer. It also benefits from being on the garden side of the building, without road noise and looking out over 1 acre of lawn, flowerbeds and mature trees; shared by residents and maintained by weekly gardener. Pets are permitted in the building and garden.