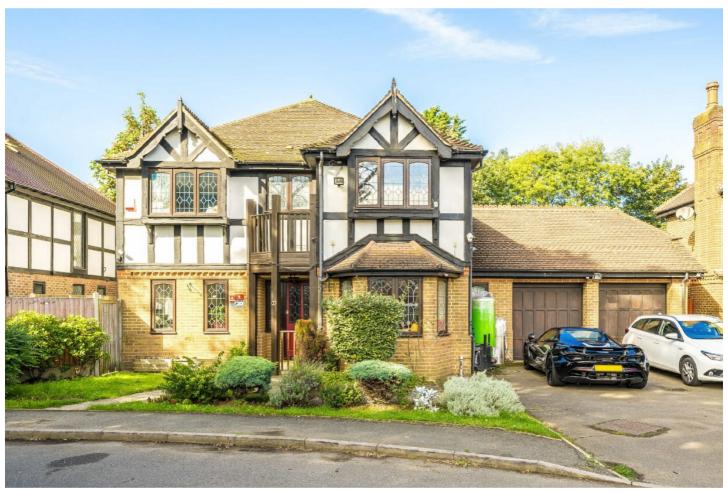

## Herm Close, TW7

£1,400,000

This stunning detached Mock Tudor-style property combines classic charm with contemporary comfort. The home features five generously sized, bright bedrooms, ideal for family living. Inside, you'll find beautifully designed living areas and a sleek, modern kitchen, while the outside boasts a well-kept private garden, perfect for relaxation. With the added benefit of a double garage, the property enjoys excellent transport connections and is within easy reach of Isleworth's vibrant high street, top-rated schools, and scenic green spaces.

Herm Close is a highly sought after peaceful cul-de-sac with Isleworth railway station and Osterley tube station nearby. You are also well situatted for great schools and delightful green spaces.

- Detached Five Bedrooms Double Garage •
- Driveway Private Road Over 2,500 SqFt. •