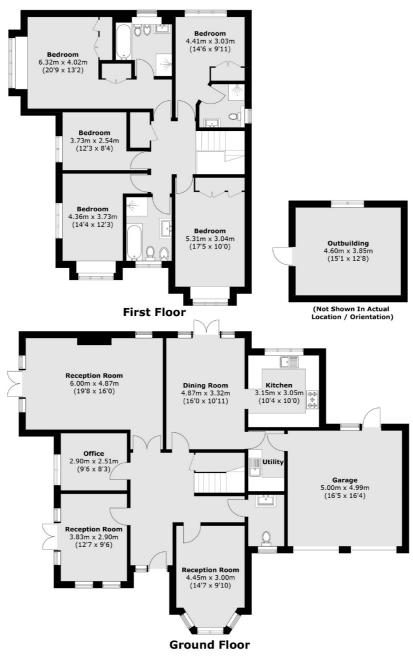

## Herm Close, TW7

£1,400,000

This stunning detached Mock Tudor-style property combines classic charm with contemporary comfort. The home features five generously sized, bright bedrooms, ideal for family living. Inside, you'll find beautifully designed living areas and a sleek, modern kitchen, while the outside boasts a well-kept private garden, perfect for relaxation. With the added benefit of a double garage, the property enjoys excellent transport connections and is within easy reach of Isleworth's vibrant high street, top-rated schools, and scenic green spaces.

Herm Close is a highly sought after peaceful cul-de-sac with Isleworth railway station and Osterley tube station nearby. You are also well situatted for great schools and delightful green spaces.

- Detached Five Bedrooms Double Garage •
- Driveway Private Road Over 2,500 SqFt. •

## SNELLERS ESTATE AGENTS

Total area (approx.): 236.6 sq. m (2,546.7 sq. ft) (Including Garage) Outbuilding area: 17.8 sq. m (191.6 sq. ft)

Snellers St. Margarets Sales 36 Crown Road St Margarets TW1 3EH 020 8892 8008 stmargaretssales@snellers.co.uk