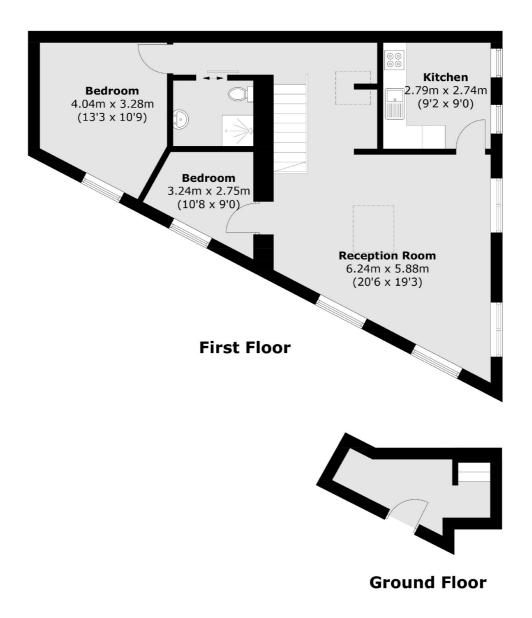

Barrow Walk is located within short walking distance of Brentford train station with its frequent service to London Waterloo and has convenient access to local amenities and schools.

- No Onward Chain Good Condition Two Bedrooms •
- 779 sq.ft Long Lease Close To Transport Links •

## SNELLERS ESTATE AGENTS

Total area (approx.): 72.4 sq. m (779.2 sq. ft)

Snellers St. Margarets Sales 36 Crown Road St Margarets TW1 3EH 020 8892 8008 stmargaretssales@snellers.co.uk

Energy Rating: We aim to make our particulars both accurate and reliable. However they are not guaranteed; nor do they form part of an offer or contract. If you require clarification on any points then please contact us, especially if you're traveling some distance to view. Please note that appliances and heating systems have not been tested and therefore no warranties can be given as to their good working order