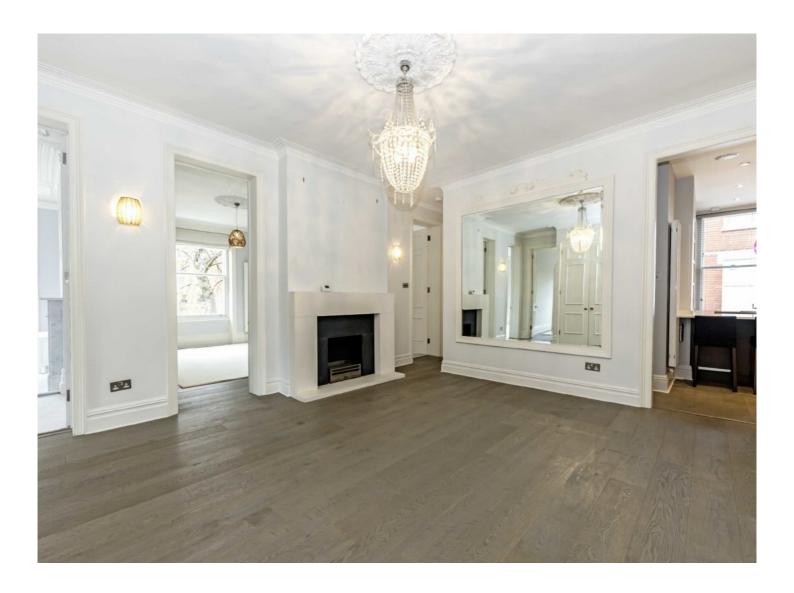

## Clevedon Road, TW1

£5,200 PCM

This substantial four bedroom first floor riverside apartment has a large reception room overlooking the communal gardens, principle bedroom with ensuite shower room, three further double bedrooms, an eat-in kitchen and a stylish family bathroom.

This substantial four bedroom first floor riverside apartment has a large reception room overlooking the communal gardens, principle bedroom with ensuite shower room, three further double bedrooms, an eat-in kitchen and a stylish family bathroom.