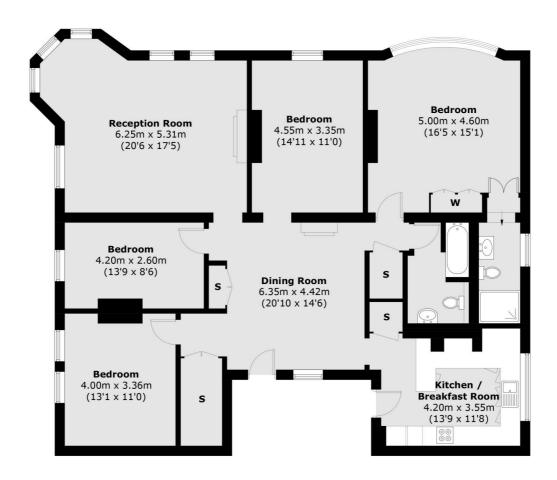

**First Floor** 

Total area (approx.): 152.6 sq. m (1,642.5 sq. ft)

Snellers St. Margarets Lettings 36 Crown Road St Margarets TW1 3EH 020 8892 0700 stmargaretslettings@snellers.co.uk

Energy Rating: D We aim to make our particulars both accurate and reliable. However they are not guaranteed; nor do they form part of an offer or contract. If you require clarification on any points then please contact us, especially if you're traveling some distance to view. Please note that appliances and heating systems have not been tested and therefore no warranties can be given as to their good working order