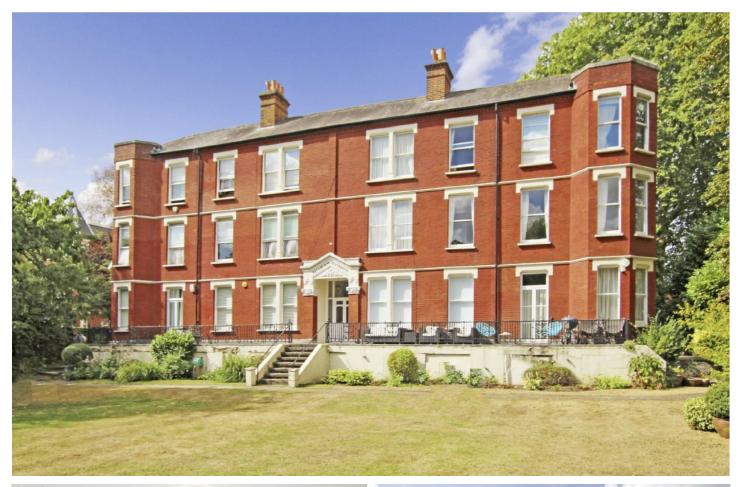

## Clevedon Road, TW1

£5,200 PCM

This substantial four bedroom first floor riverside apartment has a large reception room overlooking the communal gardens, principle bedroom with ensuite shower room, three further double bedrooms, an eat-in kitchen and a stylish family bathroom.

This substantial four bedroom first floor riverside apartment has a large reception room overlooking the communal gardens, principle bedroom with ensuite shower room, three further double bedrooms, an eat-in kitchen and a stylish family bathroom.

Located next to Richmond Bridge, Clevedon Road offers easy access to both Richmond town centre and St Margarets Village for numerous shops, cafes and transport links.

- Mansion Block First Floor Flat Communal Gardens •
- Four Bedrooms Two Bathrooms Amazing Location •