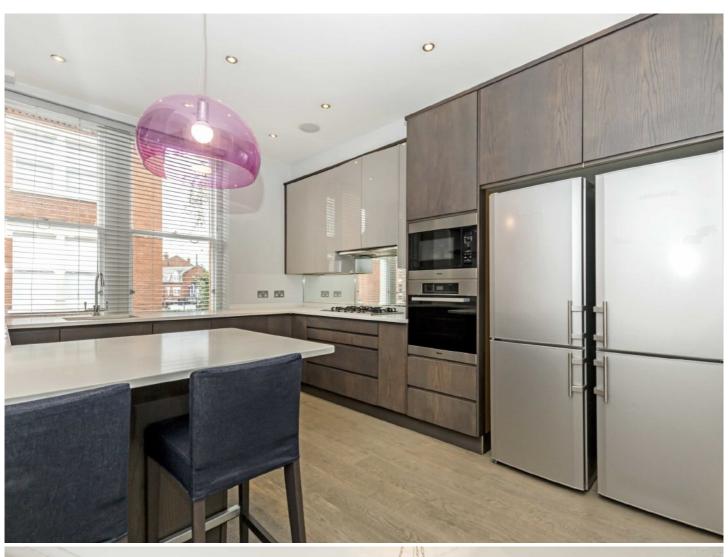

## Clevedon Road, TW1

£5,200 PCM

This substantial four bedroom first floor riverside apartment has a large reception room overlooking the communal gardens, principle bedroom with ensuite shower room, three further double bedrooms, an eat-in kitchen and a stylish family bathroom.

This substantial four bedroom first floor riverside apartment has a large reception room overlooking the communal gardens, principle bedroom with ensuite shower room, three further double bedrooms, an eat-in kitchen and a stylish family bathroom.