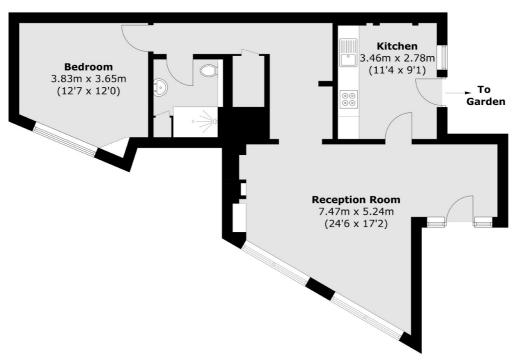

## **Barrow Walk, TW8**

£325,000

A well presented, larger than average, one double bedroom, ground floor maisonette with private courtyard garden. Offering further benefits such as 676 sq ft of living accommodation, nearby local amenities and no onward chain.

Total area (approx.): 62.8 sq. m (676.0 sq. ft)

Snellers St. Margarets Sales 36 Crown Road St Margarets TW1 3EH 020 8892 8008 stmargaretssales@snellers.co.uk

Energy Rating: C We aim to make our particulars both accurate and reliable. However they are not guaranteed; nor do they form part of an offer or contract. If you require clarification on any points then please contact us, especially if you're traveling some distance to view. Please note that appliances and heating systems have not been tested and therefore no warranties can be given as to their good working order