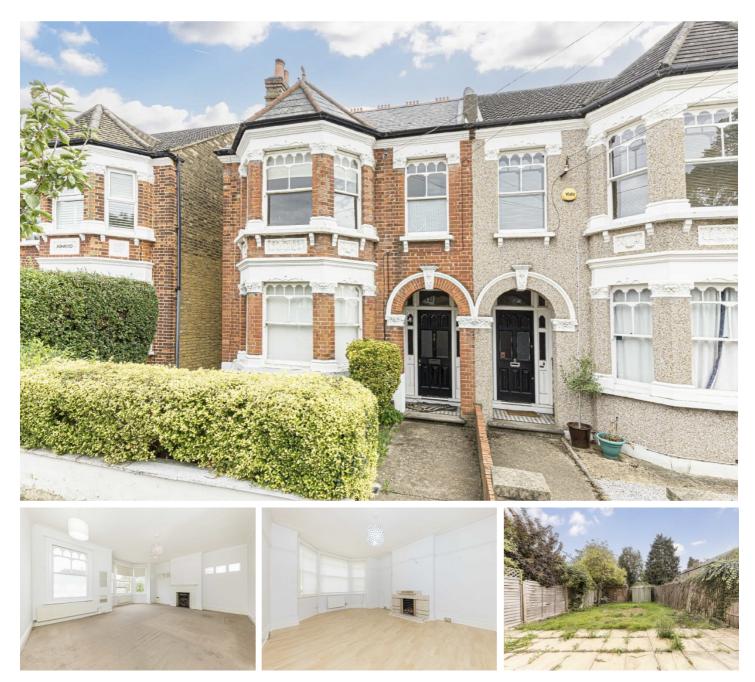

## Witham Road, TW7

£850,000

A well proportioned, four bedroom Victorian semi detached family home offered to the market with no onward chain located on this popular residential road in Isleworth.

Witham Road is well placed for easy access to Isleworth BR Mainline station, Osterley Tube & Hounslow East tube (Piccadilly Line). The shops and amenities of Isleworth are within easy walking distance and St Margaret's & Richmond town centres are also close by.

- Victorian 
  Semi Detached 
  Four Bedrooms
- Private Garden 
  Potential to Extend 
  No Chain