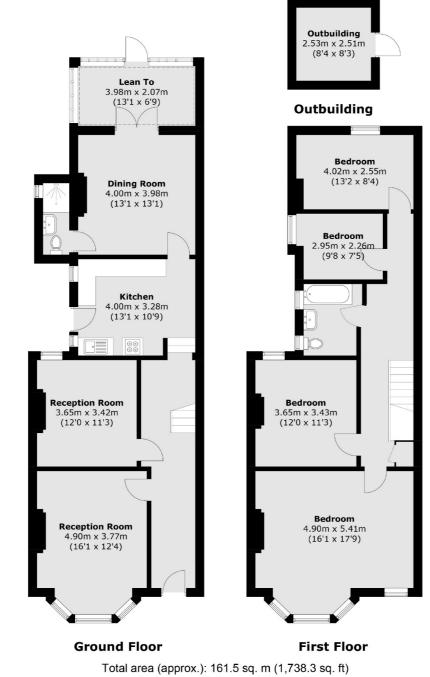

## SNELLERS ESTATE AGENTS

Outbuilding : 6.5 sq. m (70.0 sq. ft)

Snellers St. Margarets Sales 36 Crown Road St Margarets TW1 3EH 020 8892 8008 stmargaretssales@snellers.co.uk

Energy Rating: D We aim to make our particulars both accurate and reliable. However they are not guaranteed; nor do they form part of an offer or contract. If you require clarification on any points then please contact us, especially if you're traveling some distance to view. Please note that appliances and heating systems have not been tested and therefore no warranties can be given as to their good working order