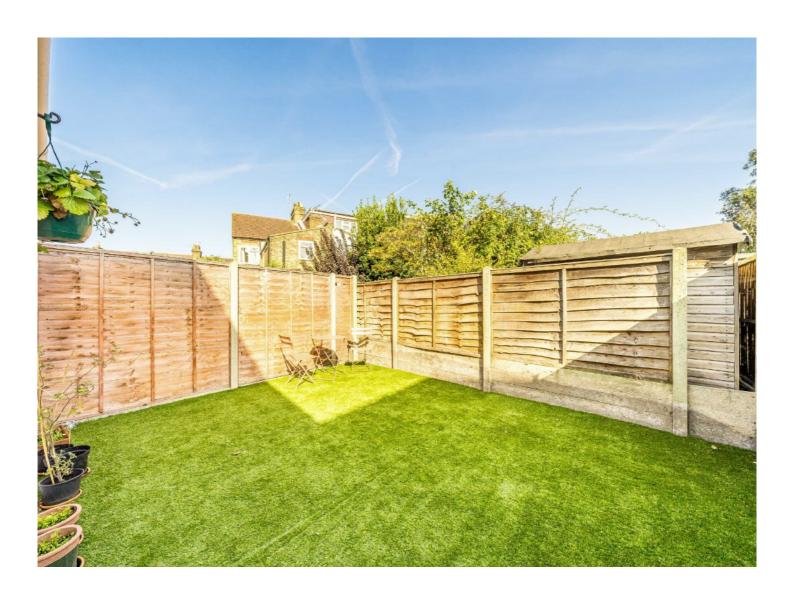

## Napier Road, TW7

£789,950

This spacious three bedroom, two bathroom end of terrace Victorian house has been recently renovated with a brand new kitchen, ensuite bathroom and landscaped garden. The current owners have maintained the original period features inlcuding fireplaces and hardwood floors.