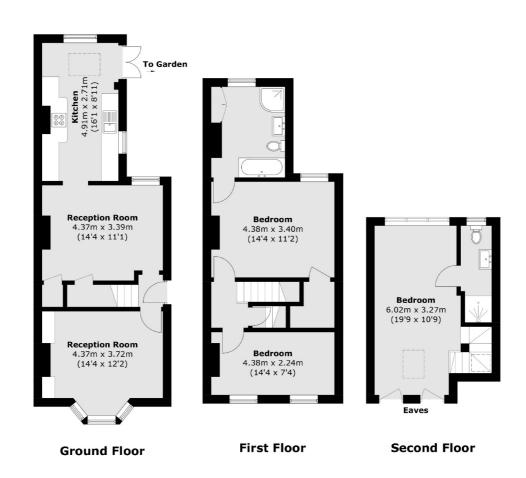

## SNELLERS ESTATE AGENTS

Total area (approx.): 113.5 sq. m (1,222.7 sq. ft) (Excluding Eaves)

Snellers St. Margarets Sales 36 Crown Road St Margarets TW1 3EH 020 8892 8008 stmargaretssales@snellers.co.uk