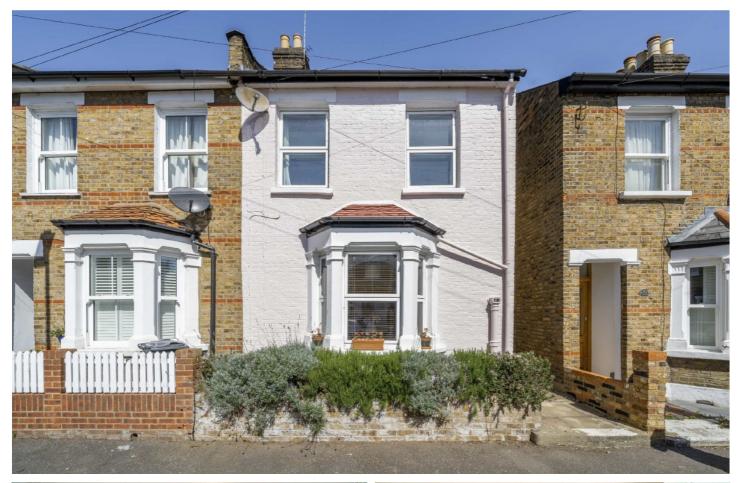

## Napier Road, TW7

£789,950

This spacious three bedroom, two bathroom end of terrace Victorian house has been recently renovated with a brand new kitchen, ensuite bathroom and landscaped garden. The current owners have maintained the original period features inlcuding fireplaces and hardwood floors.

Napier Road is arguably the most desirable road in Old Isleworth. Within half a mile from the River Thames, its towpath walks into Richmond and close proximity to St. Margarets with access to excellent local schools nearby.

- End of Terrace Period Features Recently Renovated •
  Three Bedrooms Two Bathrooms Over 1,200 Sqft. •