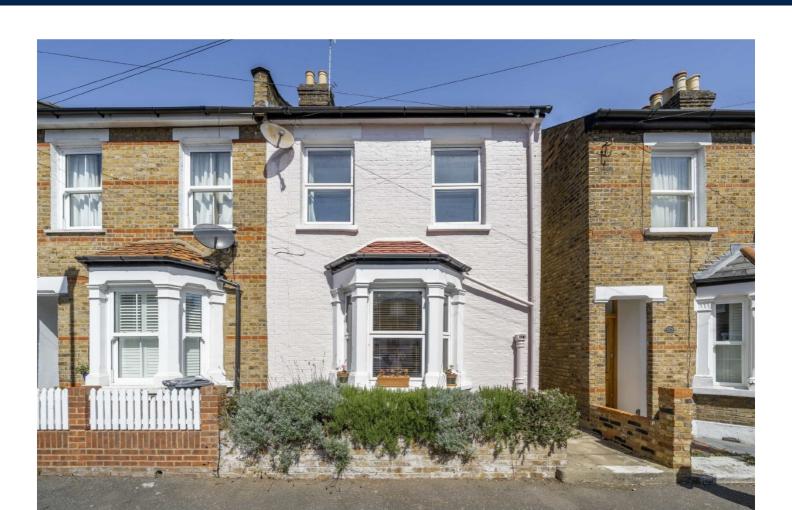

## Napier Road, TW7

£825,000

This spacious three bedroom, two bathroom end of terrace Victorian house has been recently renovated with a brand new kitchen, ensuite bathroom and landscaped garden. The current owners have maintained the original period features inlcuding fireplaces and hardwood floors.

Napier Road is arguably the most desirable road in Old Isleworth. Within half a mile from the River Thames, its towpath walks into Richmond and close proximity to St. Margarets with access to excellent local schools nearby.

- End of Terrace Period Features Recently Renovated •
  Three Bedrooms Two Bathrooms Over 1,200 Sqft. •