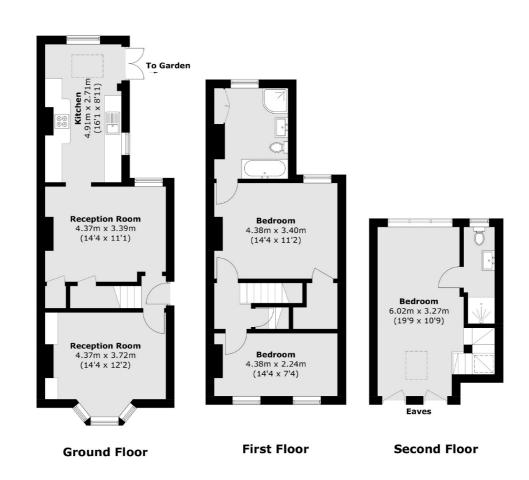

## Napier Road, TW7

£825,000

This spacious three bedroom, two bathroom end of terrace Victorian house has been recently renovated with a brand new kitchen, ensuite bathroom and landscaped garden. The current owners have maintained the original period features inlcuding fireplaces and hardwood floors.

- End of Terrace Period Features Recently Renovated •
  Three Bedrooms Two Bathrooms Over 1,200 Sqft. •

## SNELLERS ESTATE AGENTS

Total area (approx.): 113.5 sq. m (1,222.7 sq. ft) (Excluding Eaves)

Snellers St. Margarets Sales 36 Crown Road St Margarets TW1 3EH 020 8892 8008 stmargaretssales@snellers.co.uk