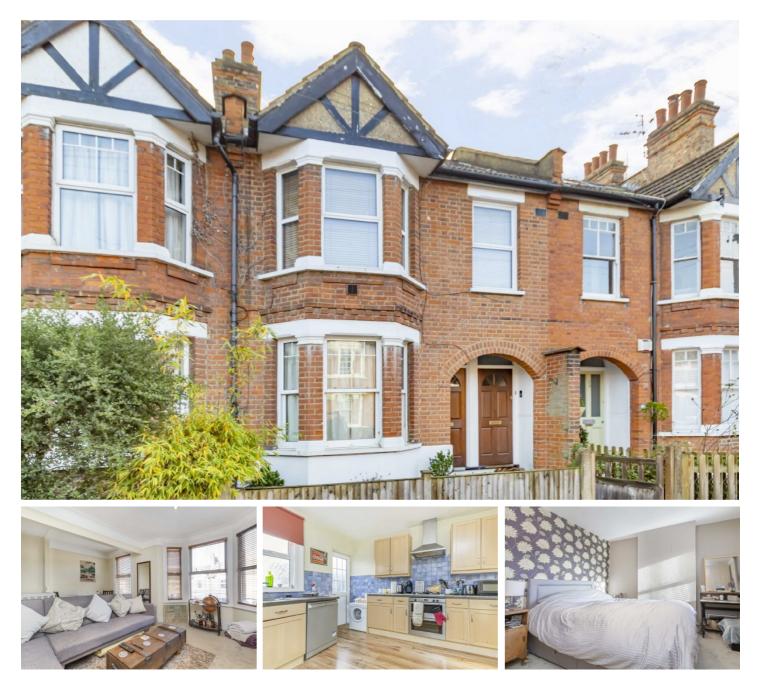

## **Godstone Road, TW1**

Perfect for a couple or small family, this two bedroom first floor maisonette close to Moor Mead Park has a bright and spacious living area, a modern bathroom suite and a separate eat-in kitchen with doors leading to a shared garden.

Godstone Road is a short walk from St Margarets village with its array of local shops, cafes, pubs and the mainline train station to London Waterloo.

- First Floor Maisonette Two Bedrooms Spacious Reception Eat-in Kitchen Access to Shared Garden Great Location •