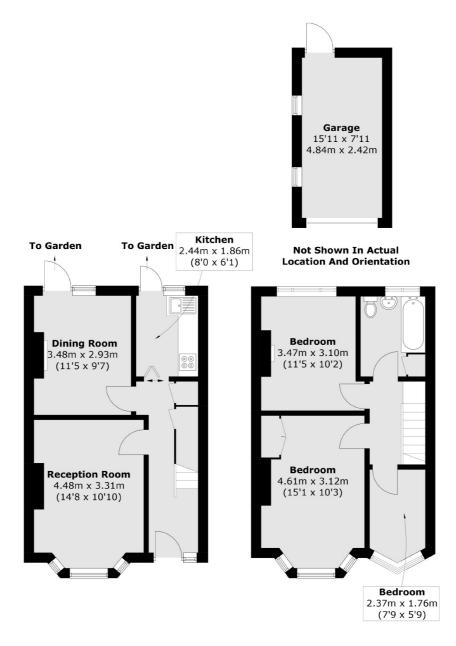

#### **Ground Floor**

### **First Floor**

Total area (approx.): 78.7 sq. m (847.1 sq. ft) Garage: 11.8 sq. m (127.0 sq. ft)

Snellers St. Margarets Sales 36 Crown Road St Margarets TW1 3EH 020 8892 8008 stmargaretssales@snellers.co.uk