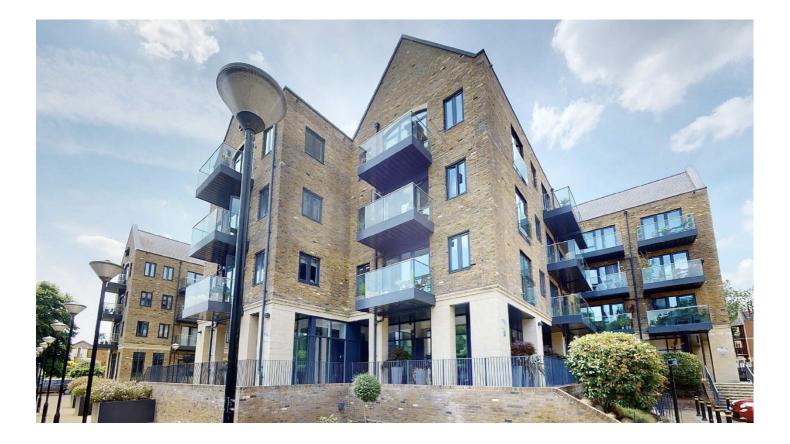

## Swan Street, TW7

£795,000

Rarely available and immaculately presented is this two bedroom two bathroom dual aspect penthouse apartment with a substantial private roof terrace offered to the market with no onward chain and set within this exclusive riverside development in Old Isleworth.

The property also benefits from underfloor heating, two storage cupboards, secure underground parking, lift access, an NHBC warranty and a 995 year lease remaining.

Lion Court is set within an exclusive modern development on the River Thames with tow path walks to Richmond and St Margarets Village whilst being just a short distance away from the amenities on South Street.