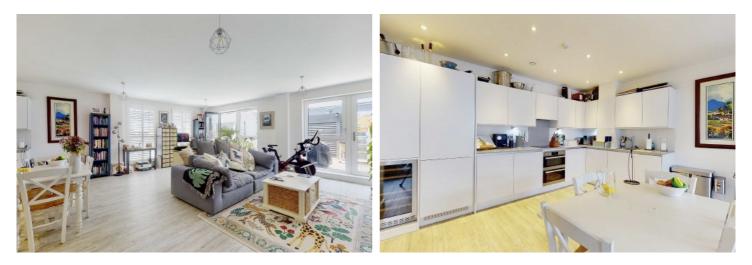

Presented to a high standard throughout the accommodation offers a spacious entrance hallway, a generous double bedroom with built-in wardrobes, a contemporary bathroom, a master bedroom with a stylish ensuite shower room and a vast open plan reception room including a modern kitchen, dining area and seating area with a door onto a private roof terrace spanning over 435 sq.ft.