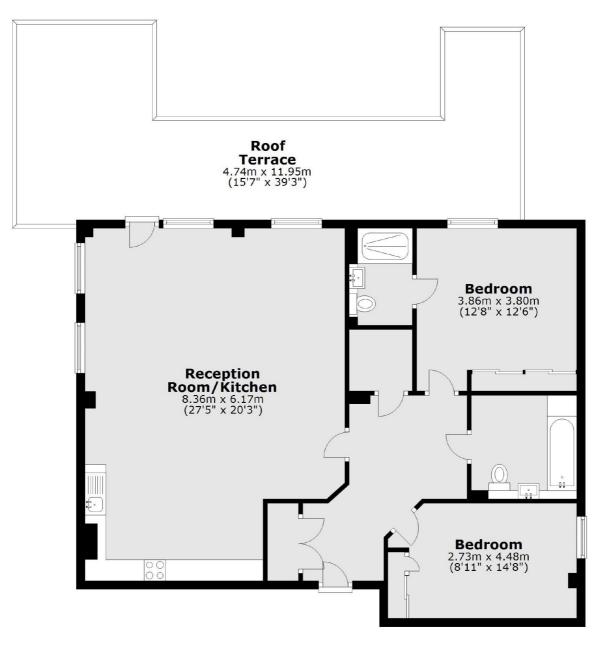

Presented to a high standard throughout the accommodation offers a spacious entrance hallway, a generous double bedroom with built-in wardrobes, a contemporary bathroom, a master bedroom with a stylish ensuite shower room and a vast open plan reception room including a modern kitchen, dining area and seating area with a door onto a private roof terrace spanning over 435 sq.ft.

The property also benefits from underfloor heating, two storage cupboards, secure underground parking, lift access, an NHBC warranty and a 995 year lease remaining.

Lion Court is set within an exclusive modern development on the River Thames with tow path walks to Richmond and St Margarets Village whilst being just a short distance away from the amenities on South Street.

## **Fourth Floor**

Main area: Approx. 101.5 sq. metres (1093.1 sq. feet) Plus roof terrace, approx. 40.5 sq. metres (436.4 sq. feet)

Snellers St. Margarets Sales 36 Crown Road St Margarets TW1 3EH 020 8892 8008 stmargaretssales@snellers.co.uk