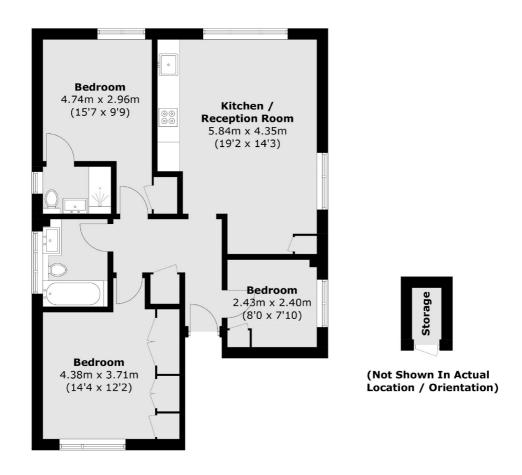

## SNELLERS ESTATE AGENTS

Total area (approx.): 70.9 sq. m (763.2 sq. ft) External Storage: 1.2 sq. m (12.9 sq. ft)

Snellers St. Margarets Sales 36 Crown Road St Margarets TW1 3EH 020 8892 8008 stmargaretssales@snellers.co.uk