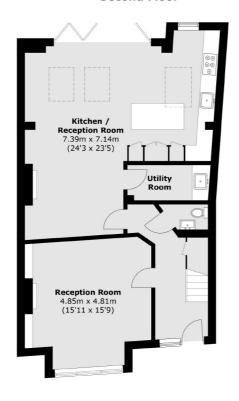

Having undergone extensive renovation throughout whilst retaining the period features and character the accommodation offers a spacious entrance hallway, a superb bay fronted reception room, a downstairs W.C, a utility room and a wonderful open plan eat-in kitchen/dining area with bi-folding doors onto a lovely private garden.

Having undergone extensive renovation throughout whilst retaining the period features and character the accommodation offers a spacious entrance hallway, a superb bay fronted reception room, a downstairs W.C, a utility room and a wonderful open plan eat-in kitchen/dining area with bifolding doors onto a lovely private garden.

### **Ground Floor**

**First Floor** 

Total area (approx.): 178.7 sq. m (1,923.5 sq. ft) (Excluding Eaves)

Snellers St. Margarets Sales 36 Crown Road St Margarets TW1 3EH 020 8892 8008 stmargaretssales@snellers.co.uk