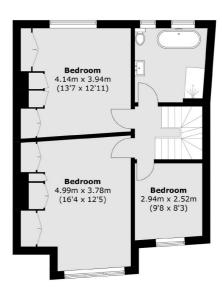

On the first floor there are two generous double bedrooms with built-in wardrobes, a stylish four-piece family bathroom and a further bedroom. Into the loft can be found a principle bedroom with plenty of eaves storage space and an en suite shower room.

### **Ground Floor**

**First Floor** 

Total area (approx.): 178.7 sq. m (1,923.5 sq. ft) (Excluding Eaves)

Snellers St. Margarets Sales 36 Crown Road St Margarets TW1 3EH 020 8892 8008 stmargaretssales@snellers.co.uk