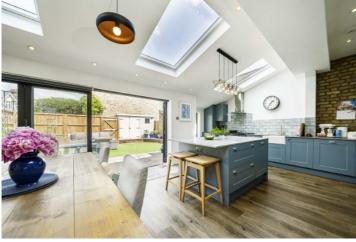

Having undergone extensive renovation throughout whilst retaining the period features and character the accommodation offers a spacious entrance hallway, a superb bay fronted reception room, a downstairs W.C, a utility room and a wonderful open plan eat-in kitchen/dining area with bi-folding doors onto a lovely private garden.

Having undergone extensive renovation throughout whilst retaining the period features and character the accommodation offers a spacious entrance hallway, a superb bay fronted reception room, a downstairs W.C, a utility room and a wonderful open plan eat-in kitchen/dining area with bifolding doors onto a lovely private garden.