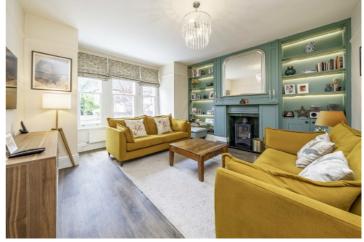

Having undergone extensive renovation throughout whilst retaining the period features and character the accommodation offers a spacious entrance hallway, a superb bay fronted reception room, a downstairs W.C, a utility room and a wonderful open plan eat-in kitchen/dining area with bi-folding doors onto a lovely private garden.

Having undergone extensive renovation throughout whilst retaining the period features and character the accommodation offers a spacious entrance hallway, a superb bay fronted reception room, a downstairs W.C, a utility room and a wonderful open plan eat-in kitchen/dining area with bifolding doors onto a lovely private garden.