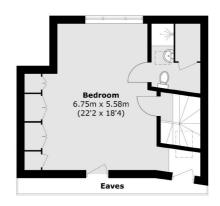

On the first floor there are two generous double bedrooms with built-in wardrobes, a stylish four-piece family bathroom and a further bedroom. Into the loft can be found a principle bedroom with plenty of eaves storage space and an en suite shower room.

#### **Second Floor**

### **Ground Floor**

**First Floor** 

Total area (approx.): 178.7 sq. m (1,923.5 sq. ft) (Excluding Eaves)

Snellers St. Margarets Sales 36 Crown Road St Margarets TW1 3EH 020 8892 8008 stmargaretssales@snellers.co.uk