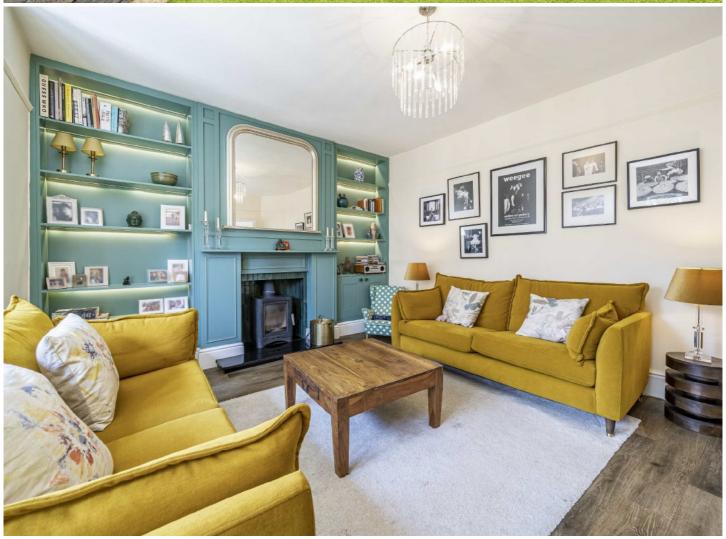

Having undergone extensive renovation throughout whilst retaining the period features and character the accommodation offers a spacious entrance hallway, a superb bay fronted reception room, a downstairs W.C, a utility room and a wonderful open plan eat-in kitchen/dining area with bi-folding doors onto a lovely private garden.

Having undergone extensive renovation throughout whilst retaining the period features and character the accommodation offers a spacious entrance hallway, a superb bay fronted reception room, a downstairs W.C, a utility room and a wonderful open plan eat-in kitchen/dining area with bifolding doors onto a lovely private garden.