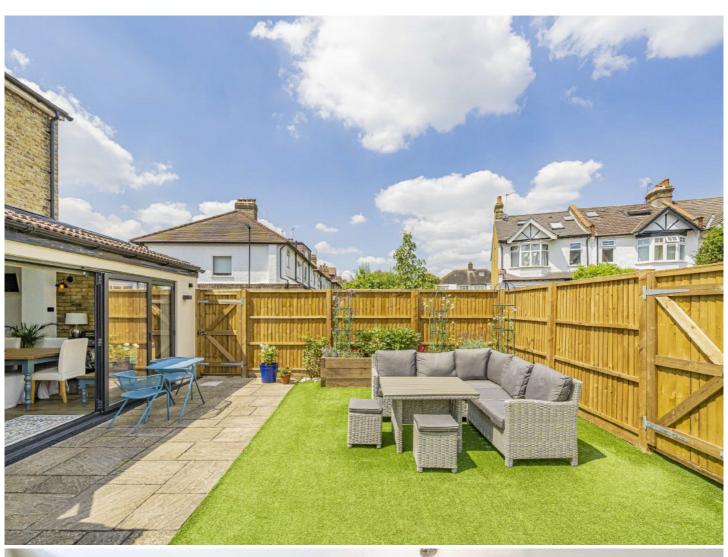

Having undergone extensive renovation throughout whilst retaining the period features and character the accommodation offers a spacious entrance hallway, a superb bay fronted reception room, a downstairs W.C, a utility room and a wonderful open plan eat-in kitchen/dining area with bi-folding doors onto a lovely private garden.

Having undergone extensive renovation throughout whilst retaining the period features and character the accommodation offers a spacious entrance hallway, a superb bay fronted reception room, a downstairs W.C, a utility room and a wonderful open plan eat-in kitchen/dining area with bifolding doors onto a lovely private garden.