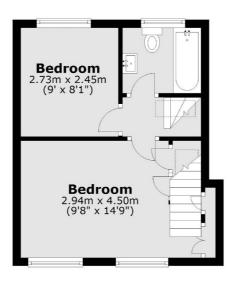

## SNELLERS ESTATE AGENTS







## **Bridle Lane, TW1**

£2,495 PCM

New to the market is this beautiful two bedroom house. Set on a quiet cobbled street in the heart of St Margarets village, the property benefits from a spacious living room, kitchen with integrated appliances and the added bonus of a roof terrace.



Located on a quiet cobbled street in St Margarets village, Bridle Lane is a short walk from a selection of local shops, coffee shops, restaurants and St Margarets overground station.

- Two Bedrooms Additional Office Room Private Roof Terrace •
  Unfurnished Close To Amenities Close To The Station •







## **Ground Floor**

# Reception Room/Kitchen 5.82m × 4.53m (19'1" × 14'10")

## **First Floor**



## **Second Floor**



Total area: approx. 59.2 sq. metres (637.3 sq. feet)

Snellers St. Margarets Lettings 36 Crown Road St Margarets TW1 3EH 020 8892 0700 stmargaretslettings@snellers.co.uk

Energy Rating: D We aim to make our particulars both accurate and reliable. However they are not guaranteed; nor do they form part of an offer or contract. If you require clarification on any points then please contact us, especially if you're traveling some distance to view. Please note that appliances and heating systems have not been tested and therefore no warranties can be given as to their good working order