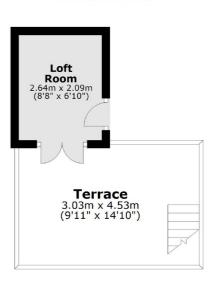

## **Second Floor**

Total area: approx. 59.2 sq. metres (637.3 sq. feet)

Snellers St. Margarets Lettings 36 Crown Road St Margarets TW1 3EH 020 8892 0700 stmargaretslettings@snellers.co.uk

Energy Rating: D We aim to make our particulars both accurate and reliable. However they are not guaranteed; nor do they form part of an offer or contract. If you require clarification on any points then please contact us, especially if you're traveling some distance to view. Please note that appliances and heating systems have not been tested and therefore no warranties can be given as to their good working order