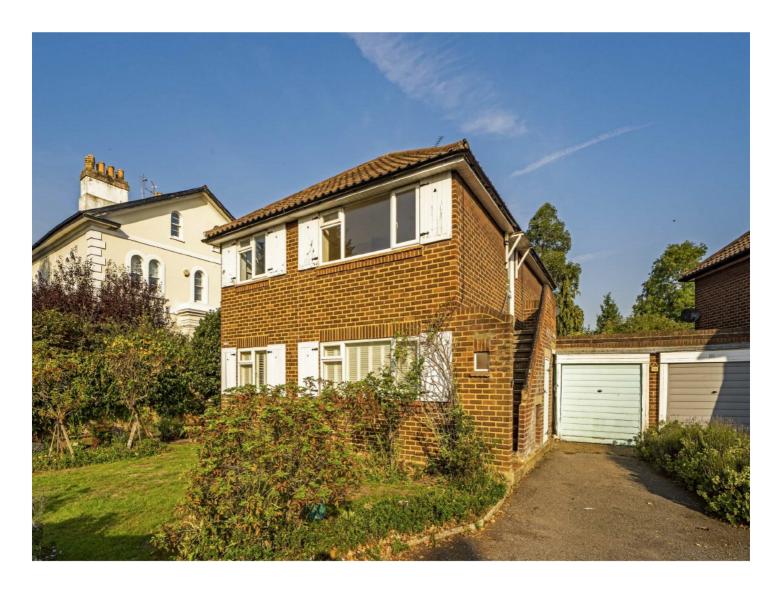

## **Richmond Road, TW1**

£1,995 PCM

This first floor maisonette has a light and spacious feel with a large reception room, two double bedrooms, a modern kitchen, family bathroom with shower and bath and a separate W/C.

On the corner of Richmond Road and Crown Road, the flat is ideally located for Orleans school and the vast amenities of St Margarets Village including numerous local shops, cafes and transport links. Energy Rating: D.