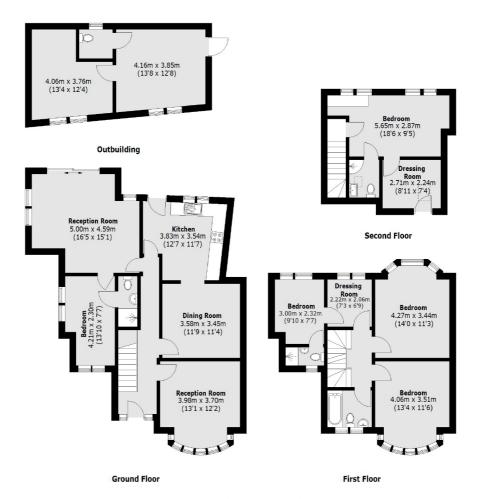

## SNELLERS ESTATE AGENTS

Total area (approx.): 162.0 sq. m (1,743.7 sq. ft) Outbuilding area (approx.): 31.0 sq. m (333.7 sq. ft)

Snellers St. Margarets Sales 36 Crown Road St Margarets TW1 3EH 020 8892 8008 stmargaretssales@snellers.co.uk