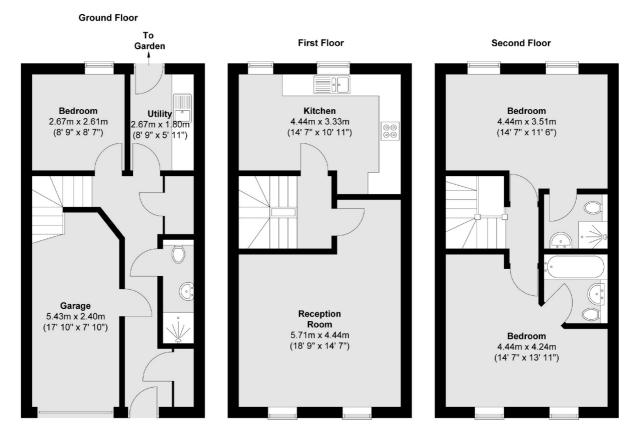

## SNELLERS ESTATE AGENTS

Total area (approx.): 122.5 sq. m (1318 sq. ft)

Snellers St. Margarets Sales 36 Crown Road St Margarets TW1 3EH 020 8892 8008 stmargaretssales@snellers.co.uk

Energy Rating: We aim to make our particulars both accurate and reliable. However they are not guaranteed; nor do they form part of an offer or contract. If you require clarification on any points then please contact us, especially if you're traveling some distance to view. Please note that appliances and heating systems have not been tested and therefore no warranties can be given as to their good working order