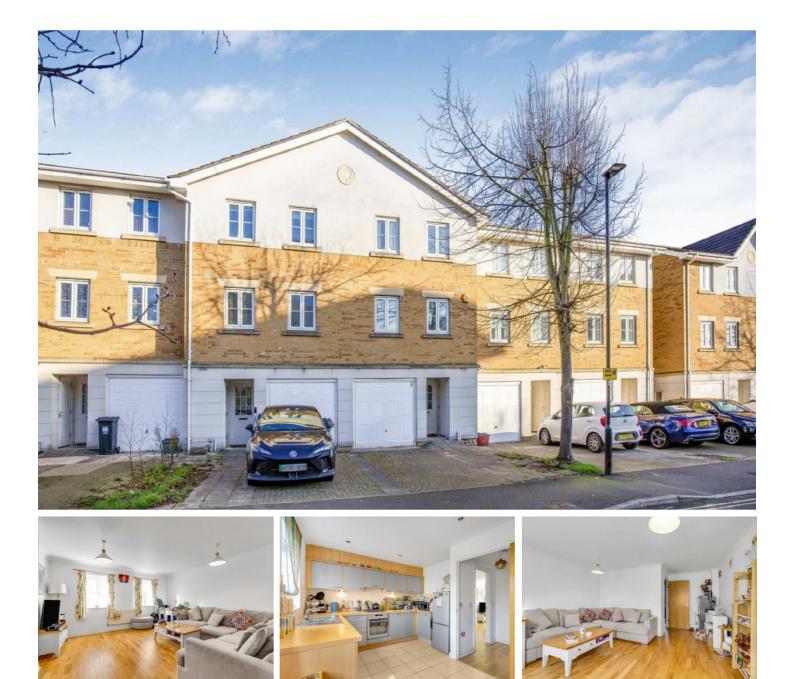

## Primrose Place, TW7

Offered to the market with no onward chain is this well presented and proportioned three bedroom three bathroom townhouse including off street parking and an integral garage located within this popular modern development.

Primrose Place is located off London road, moments away from local amenities and Isleworth mainline train station. It is also within easy access to St Margarets, Richmond and Twickenham.

- Townhouse 
   Three Bedrooms 
   Three Bathrooms
- No Chain 
   Private Garden 
   Garage & Off-Street Parking

£625,000