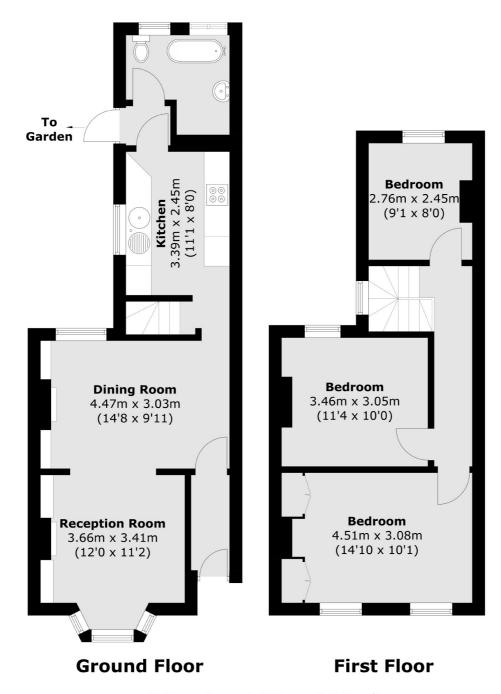

## Steele Road, TW7

£650,000

A fantastic opportunity to purchase this well presented, three bedroom Victorian family home with scope to extend (STPP) located on this highly popular residential road in Old Isleworth.

- Victorian Family Home Three Bedrooms Good Condition Potential to Extend (STPP) South-East Facing Garden Excellent Location •

Total area (approx.): 85.4 sq. m (919.2 sq. ft)

Snellers St. Margarets Sales 36 Crown Road St Margarets TW1 3EH 020 8892 8008 stmargaretssales@snellers.co.uk