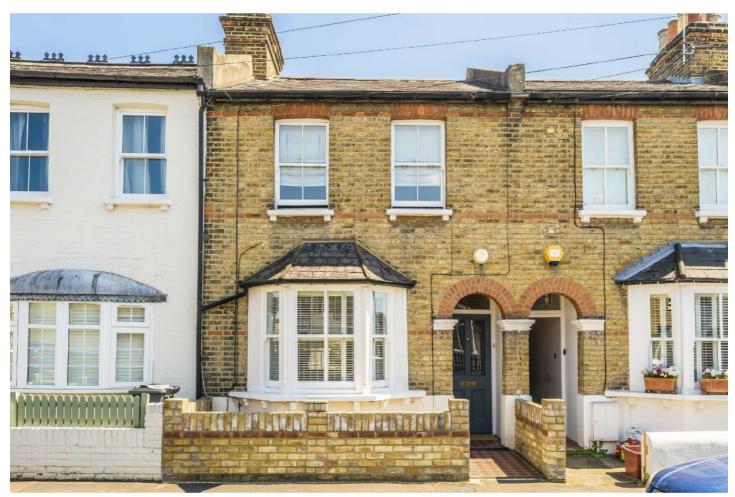

## Steele Road, TW7

£650,000

A fantastic opportunity to purchase this well presented, three bedroom Victorian family home with scope to extend (STPP) located on this highly popular residential road in Old Isleworth.

Steele Road on the Old Isleworth / St Margarets borders is within minutes of the River Thames and its beautiful tow path walks into Richmond. Its close proximity to St Margarets village offers a wealth of local amenities and outstanding schools.

- Victorian Family Home Three Bedrooms Good Condition Potential to Extend (STPP) South-East Facing Garden Excellent Location •

Total area (approx.): 85.4 sq. m (919.2 sq. ft)

Snellers St. Margarets Sales 36 Crown Road St Margarets TW1 3EH 020 8892 8008 stmargaretssales@snellers.co.uk