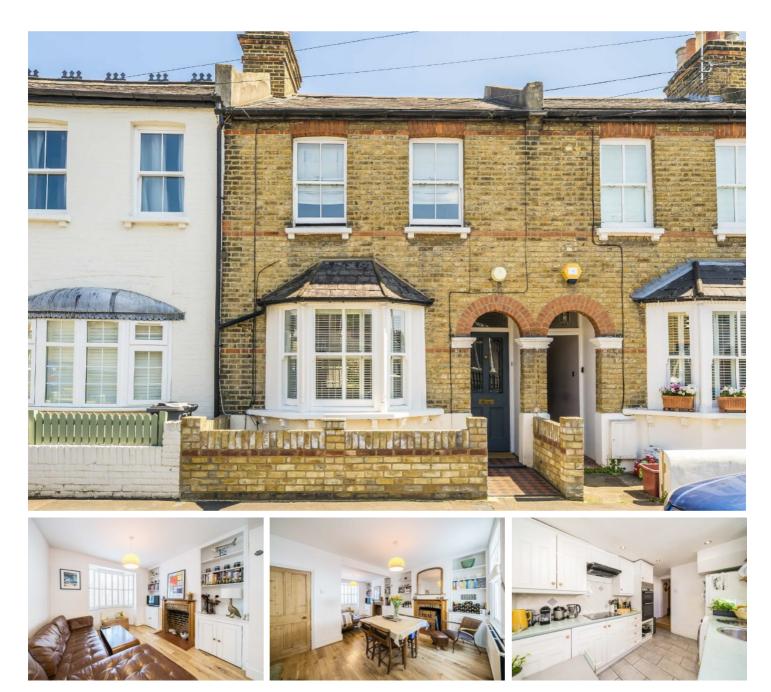

## Steele Road, TW7

£675,000

A fantastic opportunity to purchase this well presented, three bedroom Victorian family home with scope to extend (STPP) located on this highly popular residential road in Old Isleworth.

- Victorian Family Home Three Bedrooms Good Condition Potential to Extend (STPP) South-East Facing Garden Excellent ٠
- Location •

snellers.co.uk