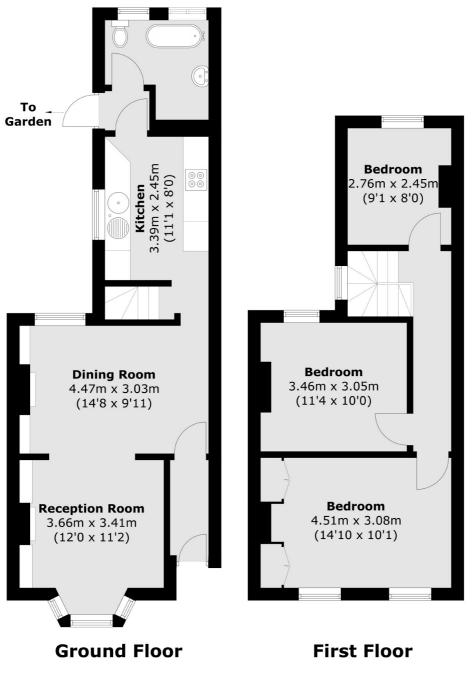

## SNELLERS ESTATE AGENTS

Total area (approx.): 85.4 sq. m (919.2 sq. ft)

Snellers St. Margarets Sales 36 Crown Road St Margarets TW1 3EH 020 8892 8008 stmargaretssales@snellers.co.uk

Energy Rating: D We aim to make our particulars both accurate and reliable. However they are not guaranteed; nor do they form part of an offer or contract. If you require clarification on any points then please contact us, especially if you're traveling some distance to view. Please note that appliances and heating systems have not been tested and therefore no warranties can be given as to their good working order