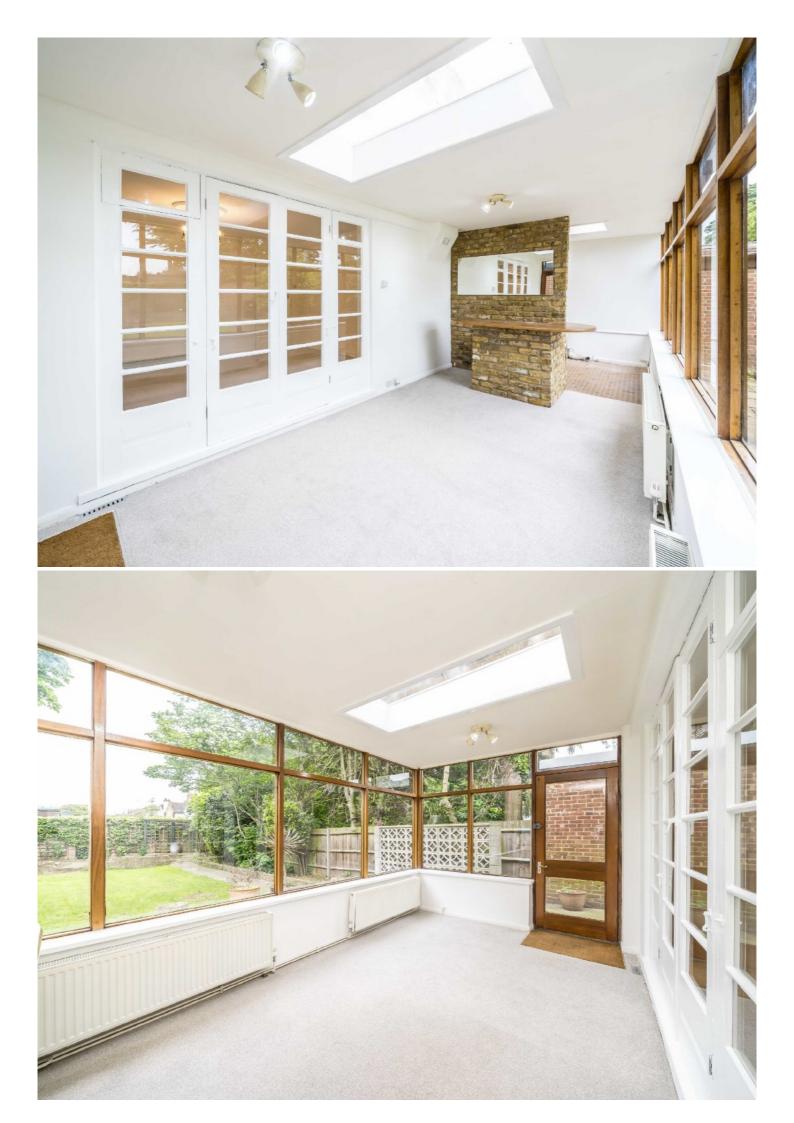

With adaptable living space throughout the accommodation offers an entrance hallway, a downstairs W.C, two large reception rooms, a bedroom, a kitchen with sliding doors leading onto a utility area and dining room with a door onto a large private garden.