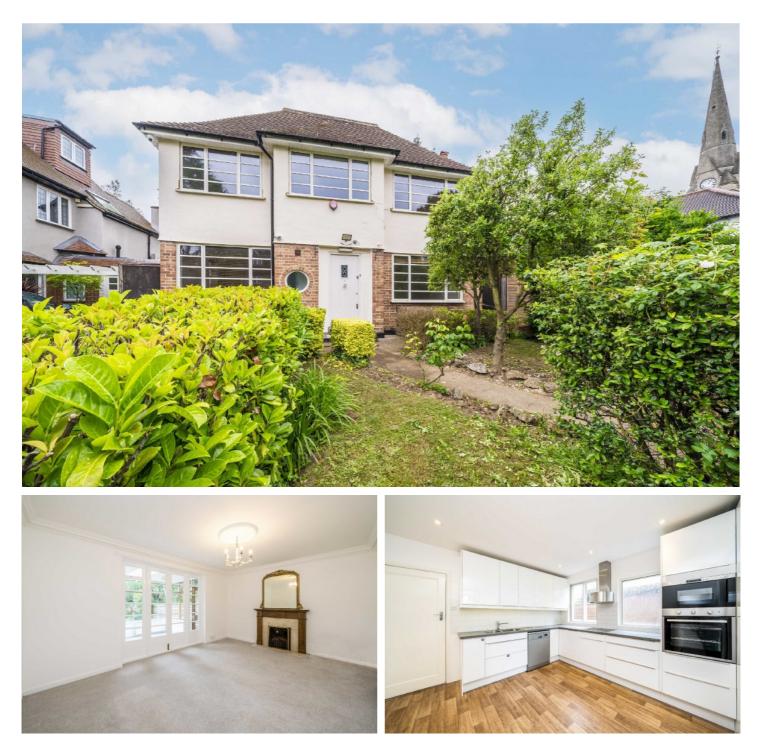

## Church Road, TW7

£1,270,000

Set on this premier residential road in Osterley is this five bedroom double fronted detached family home with generous front and rear private gardens, potential to extend (STPP) and the added bonus of being offered to the market with immediate vacant possession.

With adaptable living space throughout the accommodation offers an entrance hallway, a downstairs W.C, two large reception rooms, a bedroom, a kitchen with sliding doors leading onto a utility area and dining room with a door onto a large private garden.

On the first floor there are three generous double bedrooms a family bathroom and a further bedroom.

Church Road is a desirable tree-lined residential street in Isleworth, moments away from Osterley Park, the underground station and outstanding local schools.

- Detached Five Bedrooms Potential to Extend (STPP) •
  Off-Street Parking Substantial Private Gardens No Chain •

Snellers St. Margarets Sales 36 Crown Road St Margarets TW1 3EH 020 8892 8008 stmargaretssales@snellers.co.uk