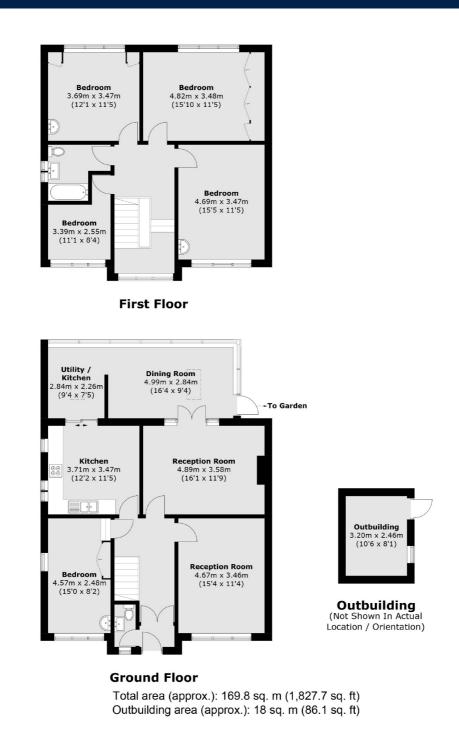

With adaptable living space throughout the accommodation offers an entrance hallway, a downstairs W.C, two large reception rooms, a bedroom, a kitchen with sliding doors leading onto a utility area and dining room with a door onto a large private garden.

On the first floor there are three generous double bedrooms a family bathroom and a further bedroom.

Church Road is a desirable tree-lined residential street in Isleworth, moments away from Osterley Park, the underground station and outstanding local schools.