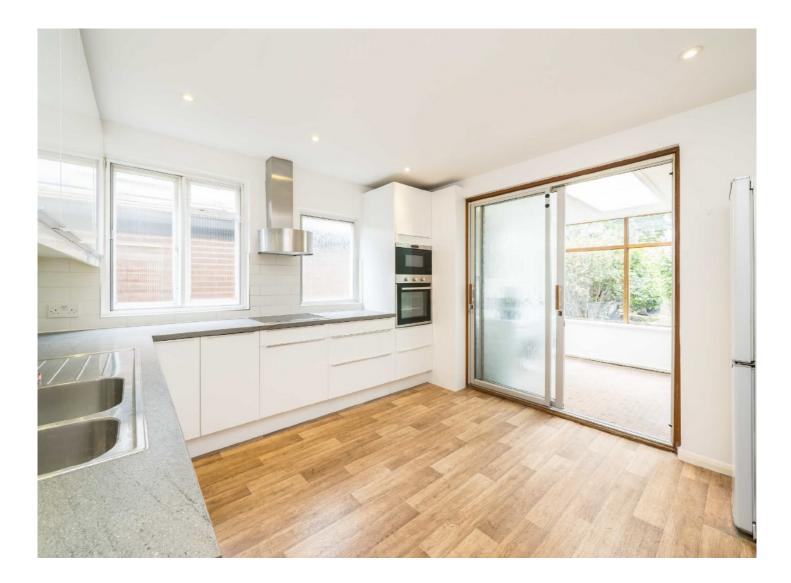

With adaptable living space throughout the accommodation offers an entrance hallway, a downstairs W.C, two large reception rooms, a bedroom, a kitchen with sliding doors leading onto a utility area and dining room with a door onto a large private garden.