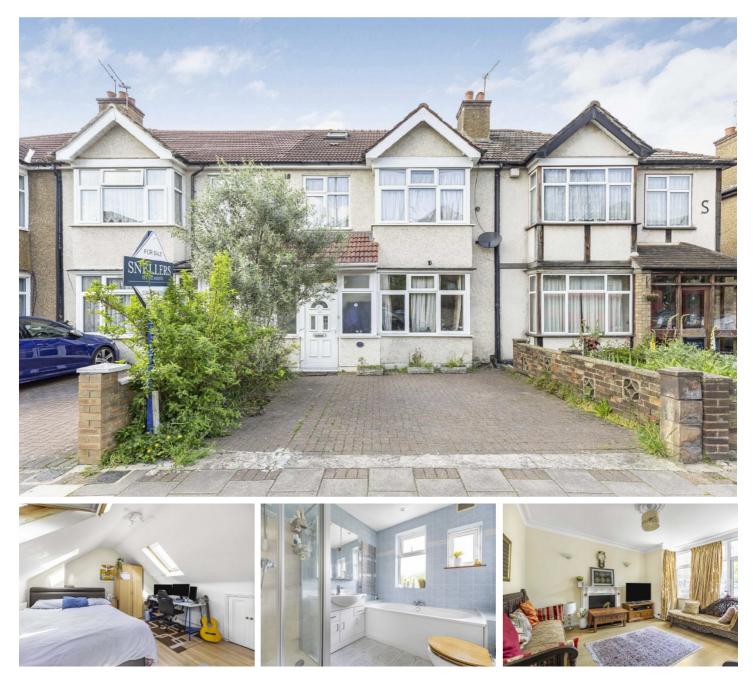

## Twickenham Road, TW7

A well presented, four bedroom family home with off-street parking and a large private garden offered to the market with no onward chain located on this popular residential road in Isleworth.

Twickenham Road is within a short walking distance to Syon Lane BR mainline station & the amenities of Syon Park plus the River Thames. It is also in the catchment for outstanding local schools. St Margaret's, Richmond and Twickenham are also within easy reach.

- ٠
- Family Home Good Condition Four Bedrooms Potential to Extend (STPP) Large Private Garden No Chain •

£625,000