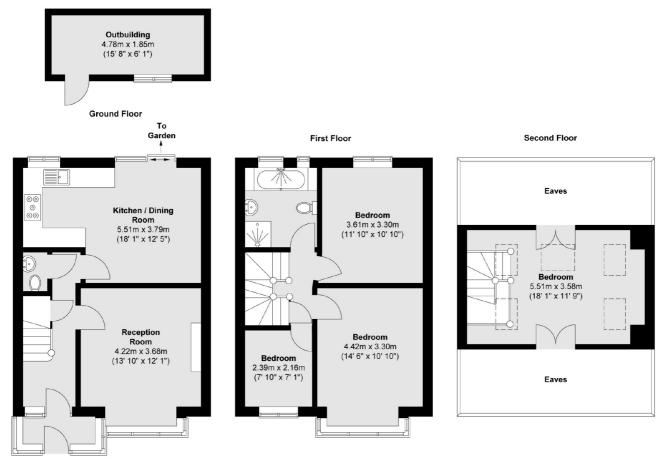

## SNELLERS ESTATE AGENTS

Total area (approx.) : 109.1 sq. m (1174 sq. ft) Total outbuilding area (approx.) : 8.8 sq. m (95 sq. ft)

Snellers St. Margarets Sales 36 Crown Road St Margarets TW1 3EH 020 8892 8008 stmargaretssales@snellers.co.uk