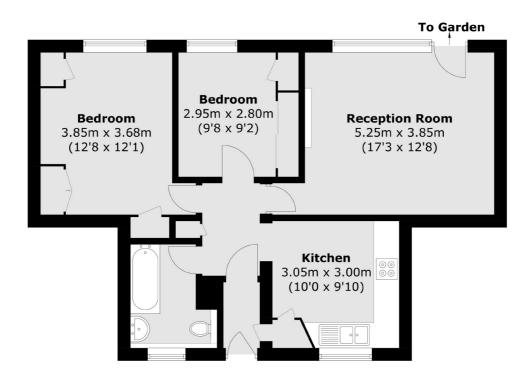

## Norfolk Close, TW1

£575,000

Enviably nestled away in a quiet cul-de-sac, this property presents a fantastic opportunity to acquire an unrivalled private garden and a ground floor maisonette in the heart of St Margarets. The accommodation offers an entrance hallway, family bathroom, kitchen, two bedrooms and a large reception room onto the garden.

Total area (approx.): 61.7 sq. m (664.1 sq. ft)

Snellers St. Margarets Sales 36 Crown Road St Margarets TW1 3EH 020 8892 8008 stmargaretssales@snellers.co.uk

Energy Rating: C We aim to make our particulars both accurate and reliable. However they are not guaranteed; nor do they form part of an offer or contract. If you require clarification on any points then please contact us, especially if you're traveling some distance to view. Please note that appliances and heating systems have not been tested and therefore no warranties can be given as to their good working order