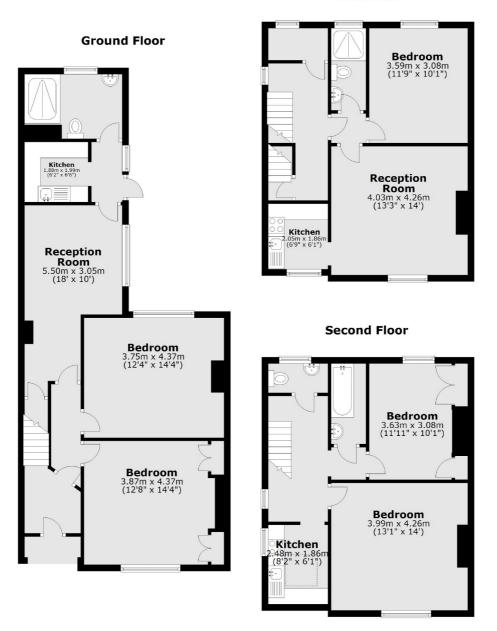

## SNELLERS ESTATE AGENTS

First Floor

Total area: approx. 166.3 sq. metres (1790.1 sq. feet)

Snellers St. Margarets Sales 36 Crown Road St Margarets TW1 3EH 020 8892 8008 stmargaretssales@snellers.co.uk

Energy Rating: D We aim to make our particulars both accurate and reliable. However they are not guaranteed; nor do they form part of an offer or contract. If you require clarification on any points then please contact us, especially if you're traveling some distance to view. Please note that appliances and heating systems have not been tested and therefore no warranties can be given as to their good working order