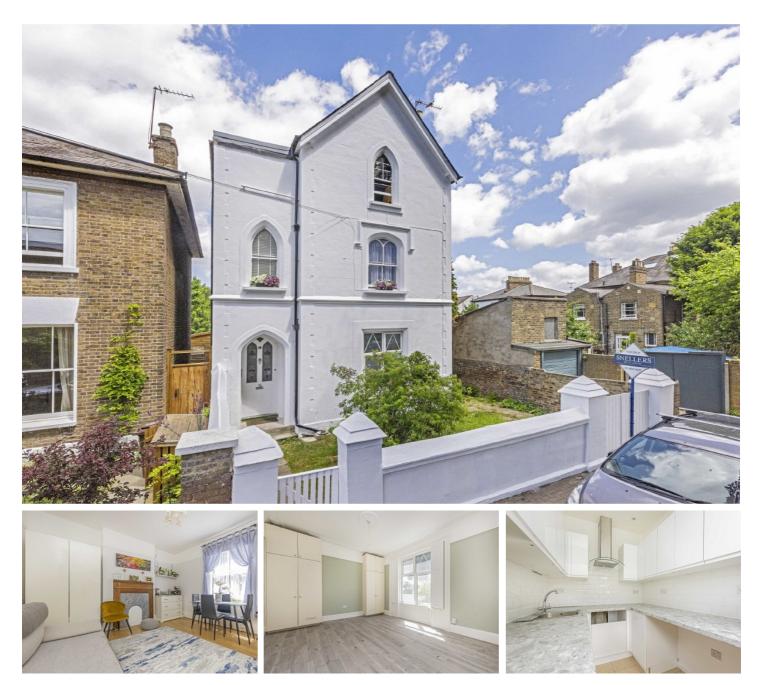

## Woodlands Grove, TW7

A unique opportunity to acquire this detached Victorian four/ five bedroom family home currently configured as three flats with huge potential to re-model and re-design throughout. It comes with the added bonus of no onward chain and is situated on this highly desirable residential road in Isleworth.

- Unique Opportunity
  Detached
  Potential to Re-Develop
  Large Private Garden
  Off-Street Parking
  No Chain

£999,950