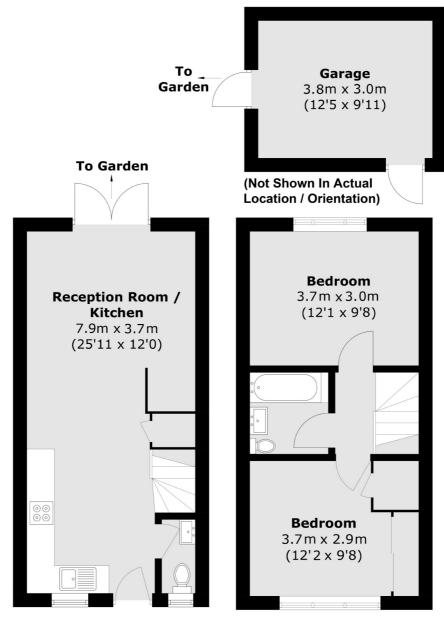

### **Ground Floor**

#### **First Floor**

Total area (approx.): 58.7 sq. m (631.8 sq. ft) Garage (approx.): 11.6 sq. m (124.9 sq. ft)

Snellers St. Margarets Sales 36 Crown Road St Margarets TW1 3EH 020 8892 8008 stmargaretssales@snellers.co.uk