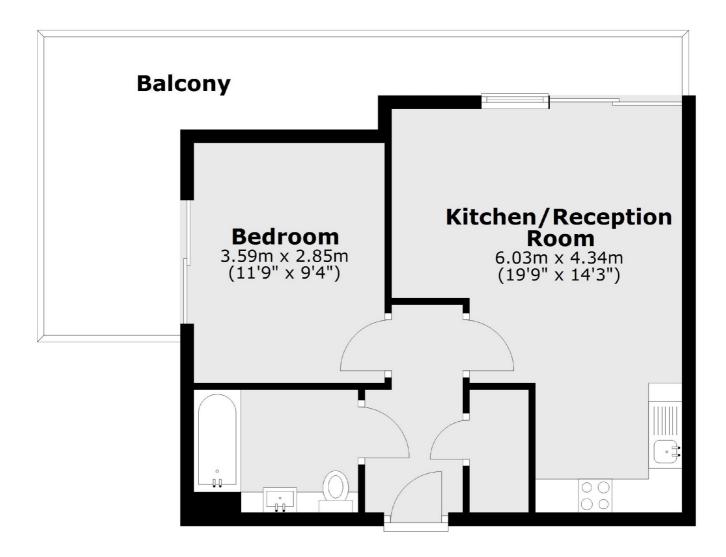

## St. Johns Road, TW7

£340,000

A fantastic opportunity to acquire an immaculately presented, one double bedroom dual aspect second floor apartment with a private wrap around balcony measuring at 196 sq.ft located on this popular residential road in Isleworth

Main area: Approx. 42.5 sq. metres (457.0 sq. feet)
Plus balconies, approx. 18.2 sq. metres (196.2 sq. feet)

Snellers St. Margarets Sales 36 Crown Road St Margarets TW1 3EH 020 8892 8008 stmargaretssales@snellers.co.uk