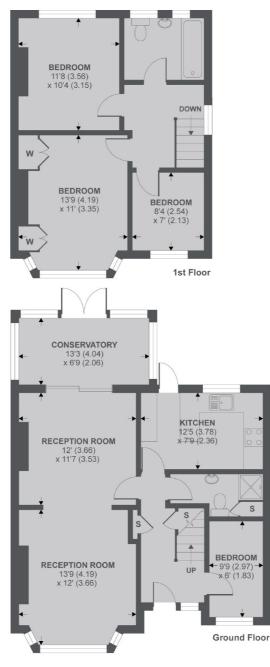

## SNELLERS ESTATE AGENTS

APPROX FLOOR AREA 1161 SQ.FT 107.9 SQ.M Copyright nichecom.co.uk 2019 REF : 477612

Snellers St. Margarets Lettings 36 Crown Road St Margarets TW1 3EH 020 8892 0700 stmargaretslettings@snellers.co.uk