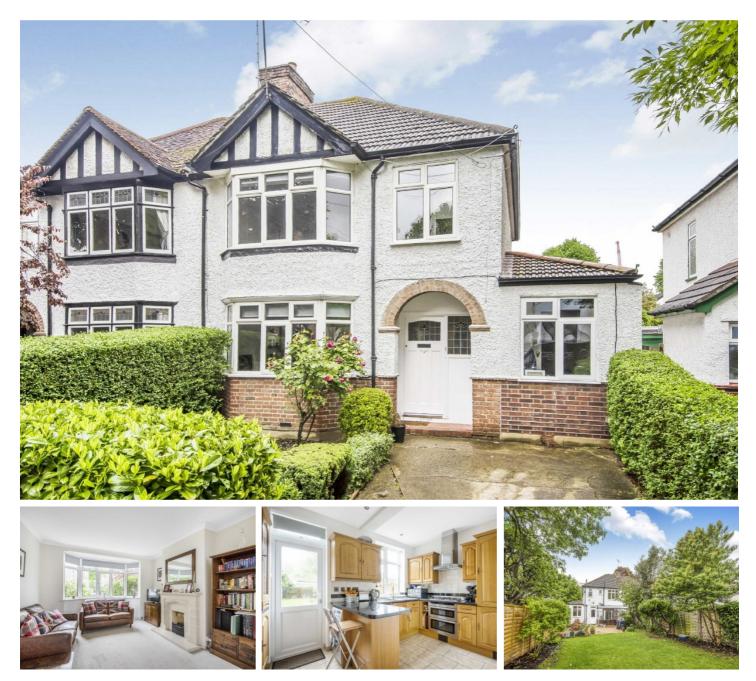

## Arlington Road, TW1

£2,900 PCM

This four bedroom, two bathroom family home in the heart of St Margarets has a large through reception / diner, a separate kitchen and a conservatory leading to a lovely mature rear garden.

- Four Bedroom House Two Bathrooms Large Garden •
  Off-Street Parking Unfurnished Great Location •