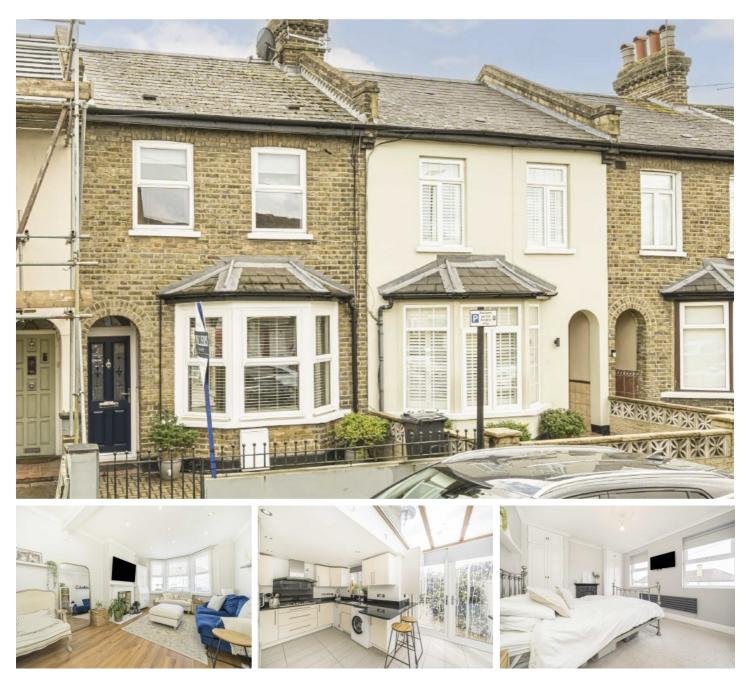

## Worton Road, TW7

£510,000

A beautifully presented, three bedroom Victorian family home with the added bonus of a garage and no onward chain set on this popular residential road in Isleworth.

Worton Road is a popular residential location, moments away from transport links, local amenities and within easy reach of excellent schools nearby.

- Victorian Family Home Three Bedrooms Excellent Condition •
  Large Private Garden Garage No Chain •