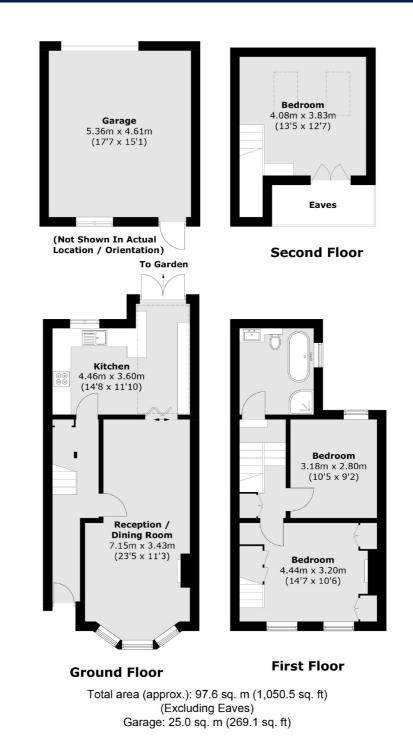

## Worton Road, TW7

£510,000

A beautifully presented, three bedroom Victorian family home with the added bonus of a garage and no onward chain set on this popular residential road in Isleworth.

Worton Road is a popular residential location, moments away from transport links, local amenities and within easy reach of excellent schools nearby.

- Victorian Family Home Three Bedrooms Excellent Condition •
  Large Private Garden Garage No Chain •