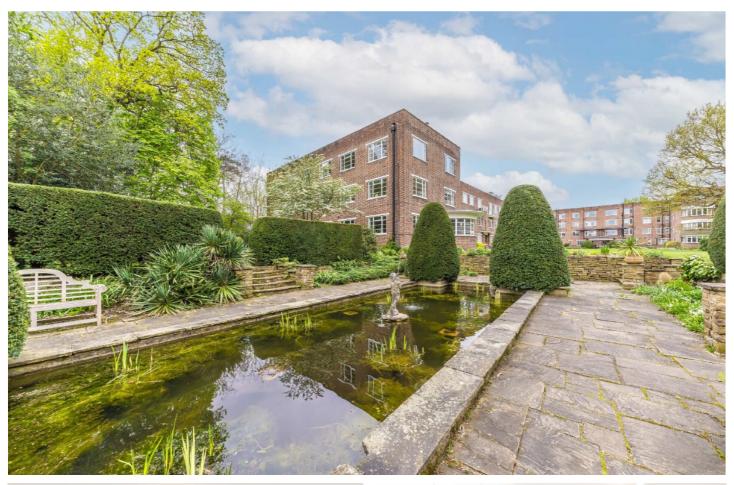

## Cambridge Park, TW1

£635,000

Enviably positioned within this sought after private gated riverside development is this well presented two double bedroom first floor apartment with lift access, unallocated parking situated within this Art Decomansion block.

Further benefits include the share of freehold, a private tennis court and approximately seven acres of landscaped communal gardens leading down to the River Thames.

Meadowside is a private gated development set by the River Thames within quarter of mile of Richmond town centre and mainline station with fast links into London Waterloo.