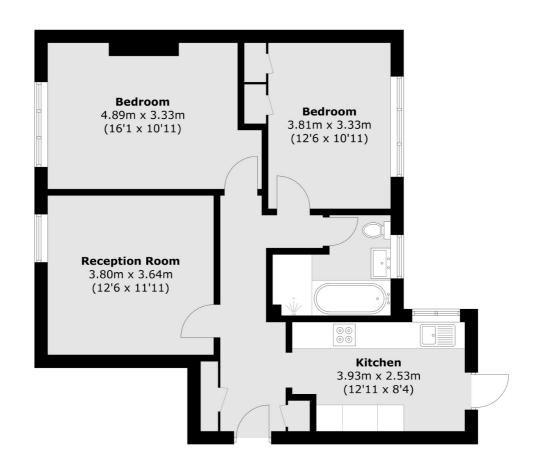

- First Floor Two Double Bedrooms Unallocated Parking •
  Share of Freehold with a 980 year lease Lift Access Gated Riverside Development •

Total area (approx.): 68.2 sq. m (734.1 sq. ft)

Snellers St. Margarets Sales 36 Crown Road St Margarets TW1 3EH 020 8892 8008 stmargaretssales@snellers.co.uk