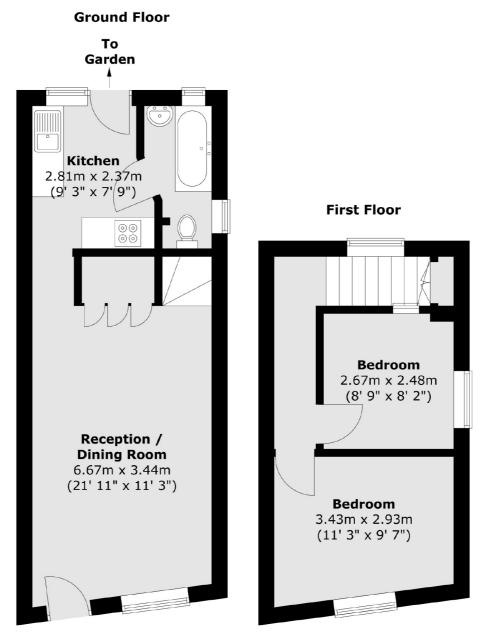

## SNELLERS ESTATE AGENTS

Total area (approx.) : 55.4 sq. m (596 sq. ft)

Snellers St. Margarets Sales 36 Crown Road St Margarets TW1 3EH 020 8892 8008 stmargaretssales@snellers.co.uk

Energy Rating: We aim to make our particulars both accurate and reliable. However they are not guaranteed; nor do they form part of an offer or contract. If you require clarification on any points then please contact us, especially if you're traveling some distance to view. Please note that appliances and heating systems have not been tested and therefore no warranties can be given as to their good working order