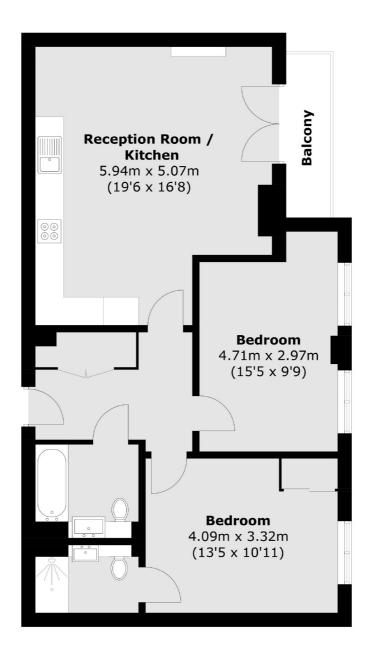

## SNELLERS ESTATE AGENTS

Total area (approx.): 72.9 sq. m ( 784.7 sq. ft) Balcony area : 3.3 sq. m ( 35.5 sq. ft)

Snellers St. Margarets Sales 36 Crown Road St Margarets TW1 3EH 020 8892 8008 stmargaretssales@snellers.co.uk