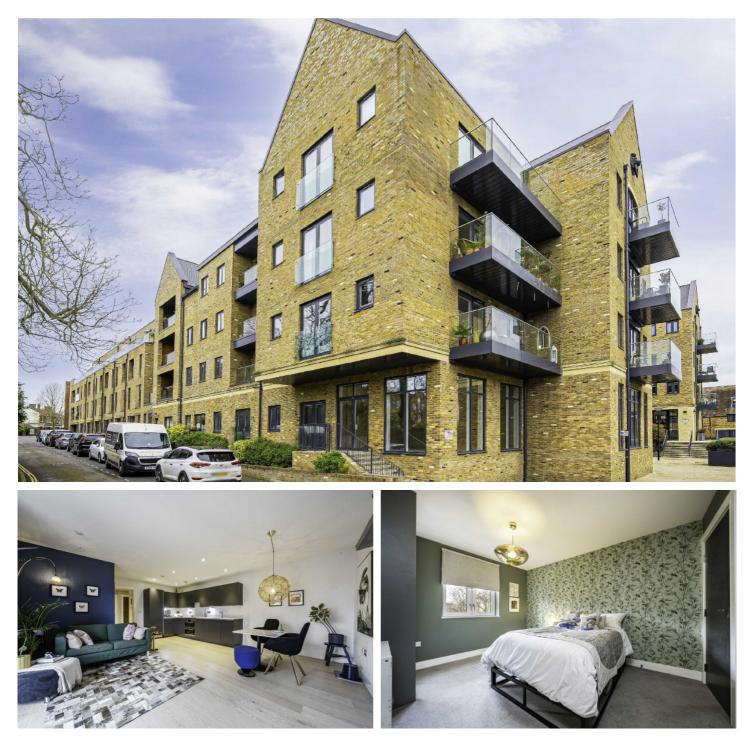

## **SNELLERS** ESTATE AGENTS

Lion Wharf Road, TW7

£570,000

Offered to the market with no onward chain is this immaculately presented, two bedroom two bathroom first floor apartment with a private balcony set within this exclusive riverside development in Old Isleworth.

The accommodation offers a welcoming entrance hallway, a contemporary family bathroom, a principal bedroom with a stylish en suite shower room, a second generous double bedroom and an open plan reception room including a modern kitchen, a dining area and double doors onto a private balcony.

The property also benefits from secure underground parking, lift access, underfloor heating throughout, river views and a long lease.

Lion Court is set within an exclusive modern development on the River Thames with tow path walks to Richmond and St Margarets Village whilst being just a short distance away from the amenities on South Street.

- Luxury Apartment 
  Two Bedrooms 
  Two Bathrooms
- Private Balcony 
  Secure Underground Parking 
  No Chain