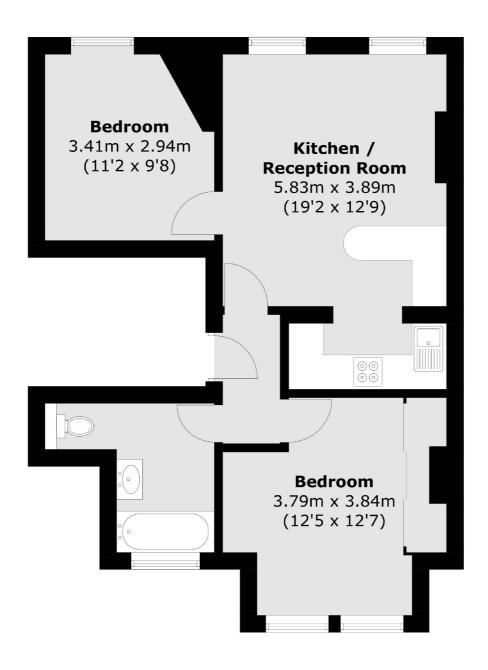

- Edwardian Conversion Two Double Bedrooms Good Condition •
- Share of Freehold Excellent Location Ideal for First Time Buyers or Investors •

Total area (approx.): 53.1 sq. m (571.6 sq. ft)

Snellers St. Margarets Sales 36 Crown Road St Margarets TW1 3EH 020 8892 8008 stmargaretssales@snellers.co.uk