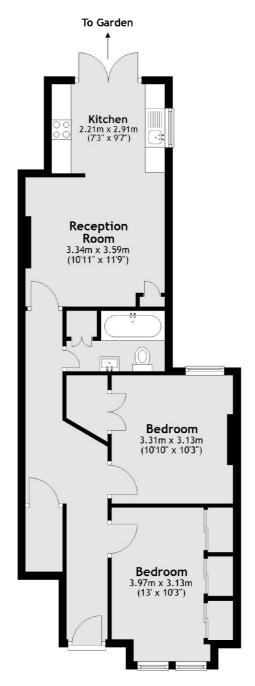

## Kenley Road, TW1

£625,000

Being sold with the freehold is this beautifully presented, two double bedroom ground floor period maisonette offered to the market with no onward chain, a share of the freehold and potential to extend (STPP) set on this highly sought after residential road in St Margarets village.

Total area: approx. 60.9 sq. metres (656.1 sq. feet)

Snellers St. Margarets Sales 36 Crown Road St Margarets TW1 3EH 020 8892 8008 stmargaretssales@snellers.co.uk

Energy Rating: We aim to make our particulars both accurate and reliable. However they are not guaranteed; nor do they form part of an offer or contract. If you require clarification on any points then please contact us, especially if you're traveling some distance to view. Please note that appliances and heating systems have not been tested and therefore no warranties can be given as to their good working order