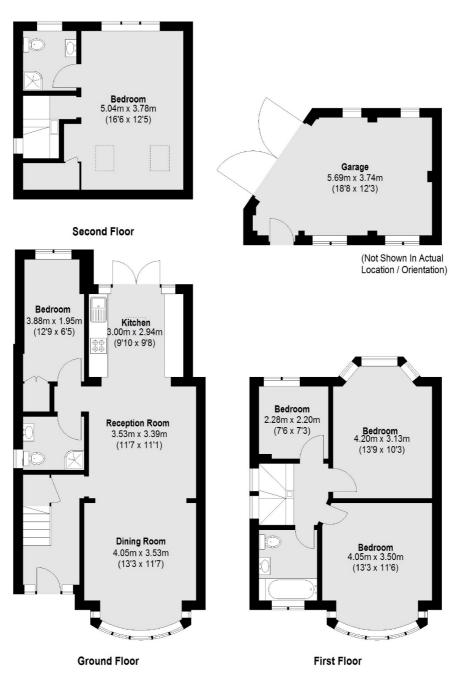

Arranged over three floors the accommodation offers a welcoming entrance hallway, a double through bay fronted reception room, a downstairs shower room, a bedroom and a contemporary kitchen with double doors onto a large South-facing garden including a garage to the rear.

On the first floor there are two generous double bedrooms, a family bathroom and a further bedroom. Into the loft can be found a master bedroom and an en suite shower room.

Teesdale Gardens is situated off London Road, within a short walking distance to Syon Lane BR mainline station & the amenities of Syon Park, good local schools. St Margaret's, Richmond and Twickenham are also within easy reach.

## SNELLERS ESTATE AGENTS

Total area (approx.):122.63 sq. m (1320 Sq. ft) Garage 19.05 sq. m (205 Sq. ft)

Snellers St. Margarets Sales 36 Crown Road St Margarets TW1 3EH 020 8892 8008 stmargaretssales@snellers.co.uk