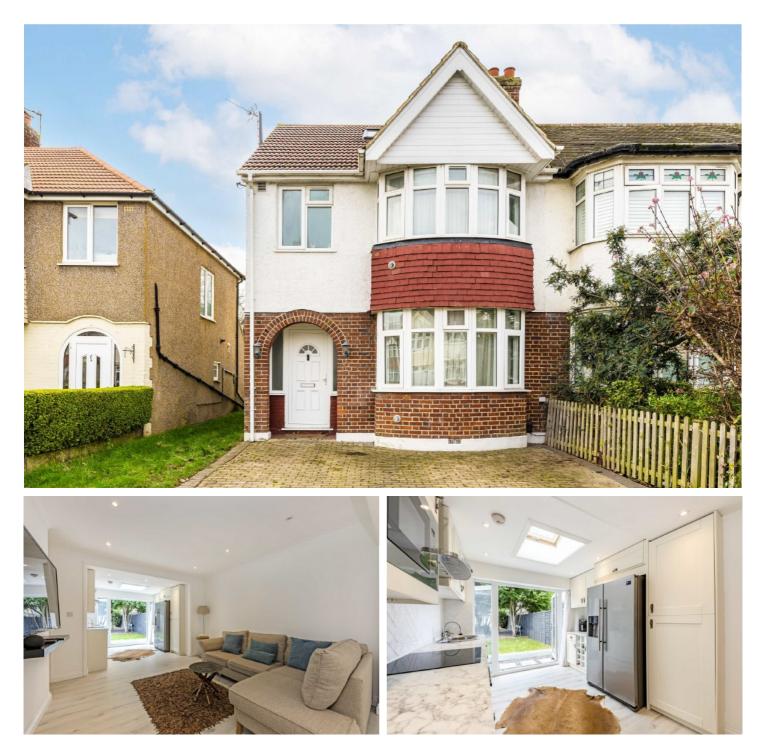

## **Teesdale Gardens, TW7**

£760,000

\*\*OFFERS IN EXCESS OF\*\* A beautifully presented and recently refurbished, five bedroom three bathroom end of terrace family home with a South-facing private garden located on this popular residential road in Isleworth.

Arranged over three floors the accommodation offers a welcoming entrance hallway, a double through bay fronted reception room, a downstairs shower room, a bedroom and a contemporary kitchen with double doors onto a large South-facing garden including a garage to the rear.

On the first floor there are two generous double bedrooms, a family bathroom and a further bedroom. Into the loft can be found a master bedroom and an en suite shower room.

Teesdale Gardens is situated off London Road, within a short walking distance to Syon Lane BR mainline station & the amenities of Syon Park, good local schools. St Margaret's, Richmond and Twickenham are also within easy reach.

- End of Terrace Five Bedrooms Three Bathrooms •
- Off-Street Parking 
  Garage 
  South-Facing Garden