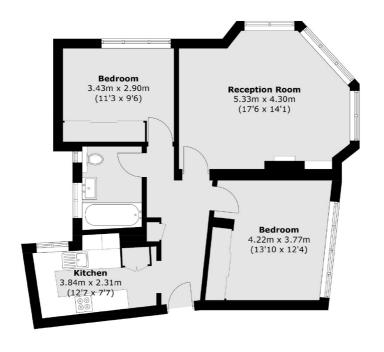

(Not Shown In Actual Location / Orientation)

Total area (approx.): 67.7 sq. m (728.7 sq. ft) Garage: 12.8 sq. m (137.8 sq. ft)

Snellers St. Margarets Sales 36 Crown Road St Margarets TW1 3EH 020 8892 8008 stmargaretssales@snellers.co.uk