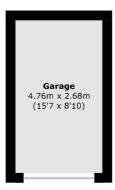

(Not Shown In Actual Location / Orientation)

Total area (approx.): 67.7 sq. m (728.7 sq. ft) Garage: 12.8 sq. m (137.8 sq. ft)

Snellers St. Margarets Sales 36 Crown Road St Margarets TW1 3EH 020 8892 8008 stmargaretssales@snellers.co.uk