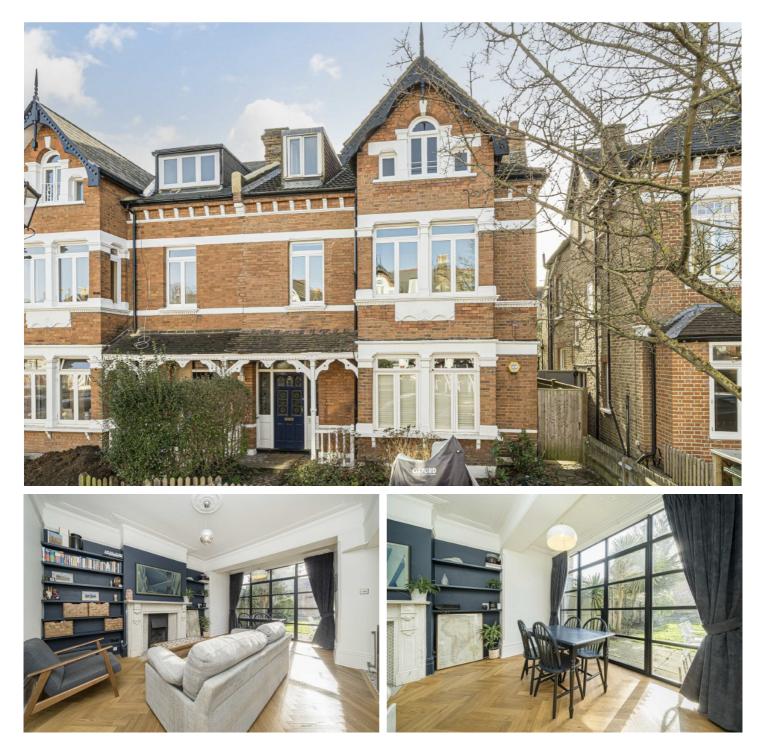

## St. Stephens Gardens, TW1

£750,000

\*\*OFFERS IN EXCESS OF\*\* Rarely available and set within this impressive Edwardian building is this two bedroom ground floor period conversion apartment renovated to the highest standard throughout with direct access to a South-West facing shared garden located on one of St Margarets premier roads.

St Stephens Gardens is arguably one of the finest residential roads, enviably located in St Margarets village and is moments away from the high street, mainline station and picturesque Marble Hill Park.

- Edwardian Ground Floor Two Bedrooms •
  Immaculate Condition Direct Access to Garden Excellent Location •

snellers.co.uk