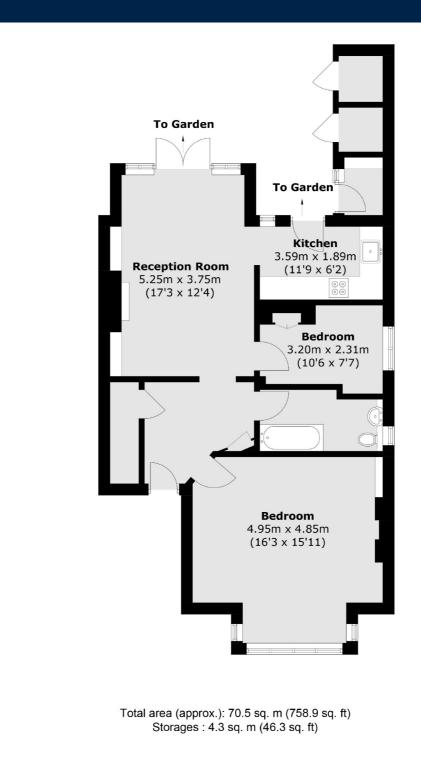

## St. Stephens Gardens, TW1

£750,000

\*\*OFFERS IN EXCESS OF\*\* Rarely available and set within this impressive Edwardian building is this two bedroom ground floor period conversion apartment renovated to the highest standard throughout with direct access to a South-West facing shared garden located on one of St Margarets premier roads.