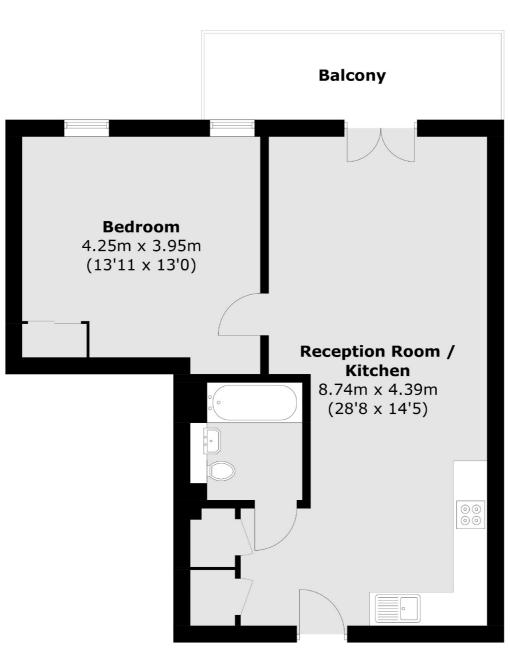

## SNELLERS ESTATE AGENTS

Total area (approx.): 58.5 sq. m (629.7 sq. ft) Balcony area (approx.): 8.2 sq. m (88.3 sq. ft)

Snellers St. Margarets Sales 36 Crown Road St Margarets TW1 3EH 020 8892 8008 stmargaretssales@snellers.co.uk