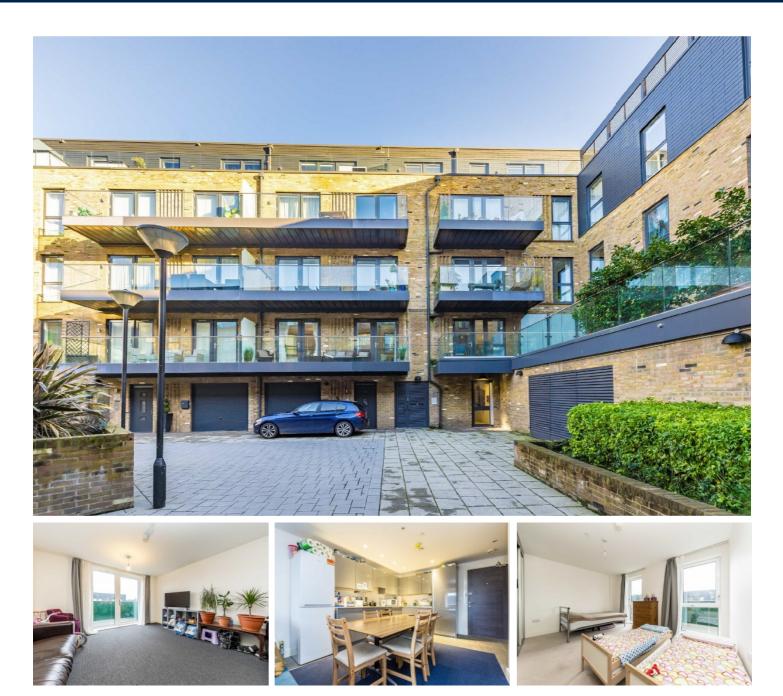

## Swan Street, TW7

£375,000

A well presented, larger than average one double bedroom third floor apartment offering in excess of 625 sq.ft of living space including a private balcony and secure underground parking set within this exclusive riverside development in Old Isleworth.

Swan Court is set within an exclusive modern development on the River Thames with tow path walks to Richmond and St Margarets Village whilst being just a short distance away from the amenities on South Street.

- Luxury Apartment Excellent Condition Private Balcony •
- Secure Underground Parking 
  Lift Service 
  Gated Development