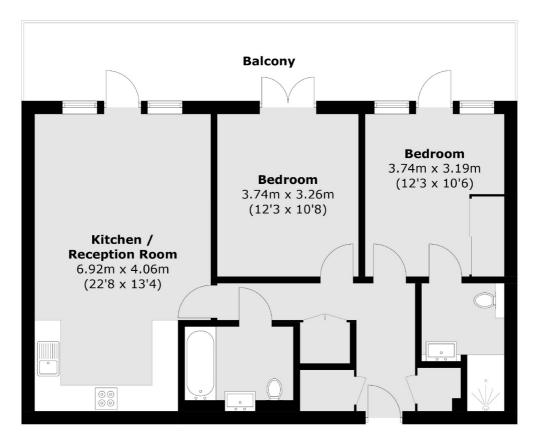

## SNELLERS ESTATE AGENTS

Total area (approx.): 74.5 sq. m (801.9 sq. ft) Balcony (approx.): 20.3 sq. m (218.5 sq. ft)

Snellers St. Margarets Sales 36 Crown Road St Margarets TW1 3EH 020 8892 8008 stmargaretssales@snellers.co.uk