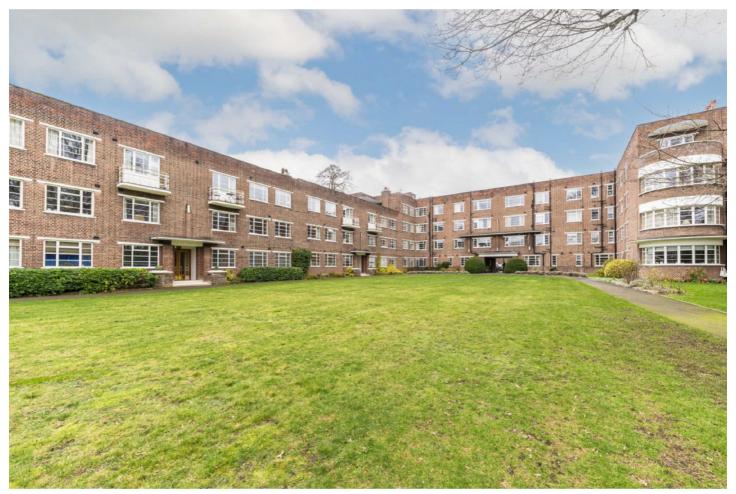

## Cambridge Park, TW1

£435,000

Set within this highly sought after private gated development is this one double bedroom third floor apartment including allocated parking, a study and no onward chain situated within this Art Deco mansion block.

Further benefits include the share of freehold, a private tennis court and approximately seven acres of landscaped communal gardens leading down to the River Thames.

Meadowside is a private gated development set by the River Thames within quarter of mile of Richmond town centre and mainline station with fast links into London Waterloo.