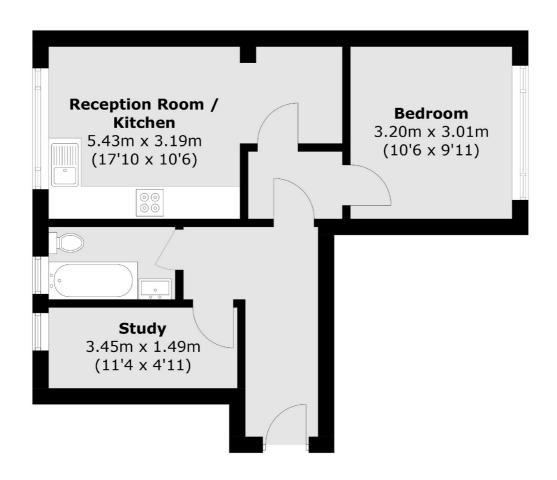

## Cambridge Park, TW1

£435,000

Set within this highly sought after private gated development is this one double bedroom third floor apartment including allocated parking, a study and no onward chain situated within this Art Deco mansion block.

- One Double Bedroom
   Allocated Parking
   Additional Room/ Study
- Share of Freehold
   Riverside Gated Development
   No Chain

Total area (approx.): 44.6 sq. m (480.1 sq. ft)

Snellers St. Margarets Sales 36 Crown Road St Margarets TW1 3EH 020 8892 8008 stmargaretssales@snellers.co.uk