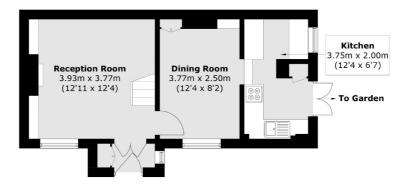

## **Ground Floor**

Total area (approx.): 66.8 sq. m (719.0 sq. ft) Garage : 18.4 sq. m (198.0 sq. ft)

Snellers St. Margarets Sales 36 Crown Road St Margarets TW1 3EH 020 8892 8008 stmargaretssales@snellers.co.uk