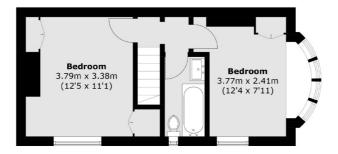

## SNELLERS

ESTATE AGENTS









## Percy Road, TW7

£549,950

A unique opportunity to acquire this well presented two bedroom Victorian cottage including a large private garden, a garage and off-street parking located on this popular cul-de-sac in Old Isleworth.

Percy Road is a quiet cul-de-sac, less than half a mile away from the River Thames path allowing easy access to Richmond and is in close proximity to St Margarets with excellent schools nearby.

- Victorian Two Bedrooms Good Condition •
  Large Private Garden Garage & Off-Street Parking Excellent Location •



(Not Shown In Actual Location / Orientation)



First Floor



## **Ground Floor**

Total area (approx.): 66.8 sq. m (719.0 sq. ft) Garage : 18.4 sq. m (198.0 sq. ft)

Snellers St. Margarets Sales 36 Crown Road St Margarets TW1 3EH 020 8892 8008 stmargaretssales@snellers.co.uk

Energy Rating: We aim to make our particulars both accurate and reliable. However they are not guaranteed; nor do they form part of an offer or contract. If you require clarification on any points then please contact us, especially if you're traveling some distance to view. Please note that appliances and heating systems have not been tested and therefore no warranties can be given as to their good working order