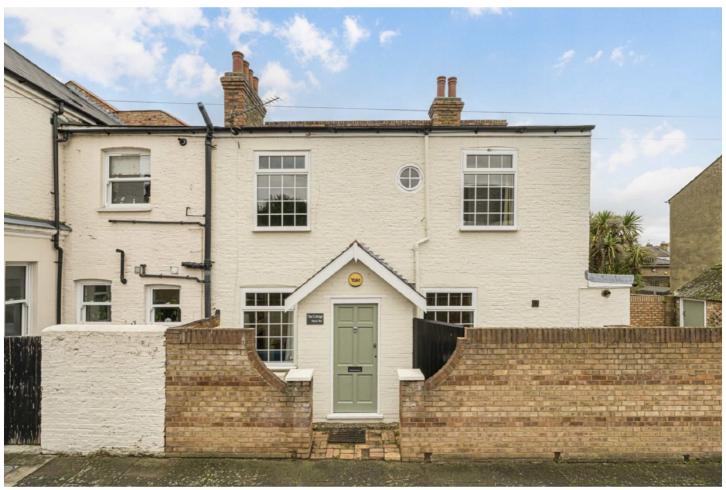

## Percy Road, TW7

£549,950

A unique opportunity to acquire this well presented two bedroom Victorian cottage including a large private garden, a garage and off-street parking located on this popular cul-de-sac in Old Isleworth.

Percy Road is a quiet cul-de-sac, less than half a mile away from the River Thames path allowing easy access to Richmond and is in close proximity to St Margarets with excellent schools nearby.

- Victorian Two Bedrooms Good Condition •
  Large Private Garden Garage & Off-Street Parking Excellent Location •