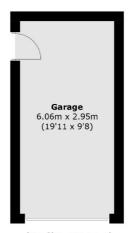

(Not Shown In Actual Location / Orientation)

First Floor

## **Ground Floor**

Total area (approx.): 66.8 sq. m (719.0 sq. ft) Garage : 18.4 sq. m (198.0 sq. ft)

Snellers St. Margarets Sales 36 Crown Road St Margarets TW1 3EH 020 8892 8008 stmargaretssales@snellers.co.uk