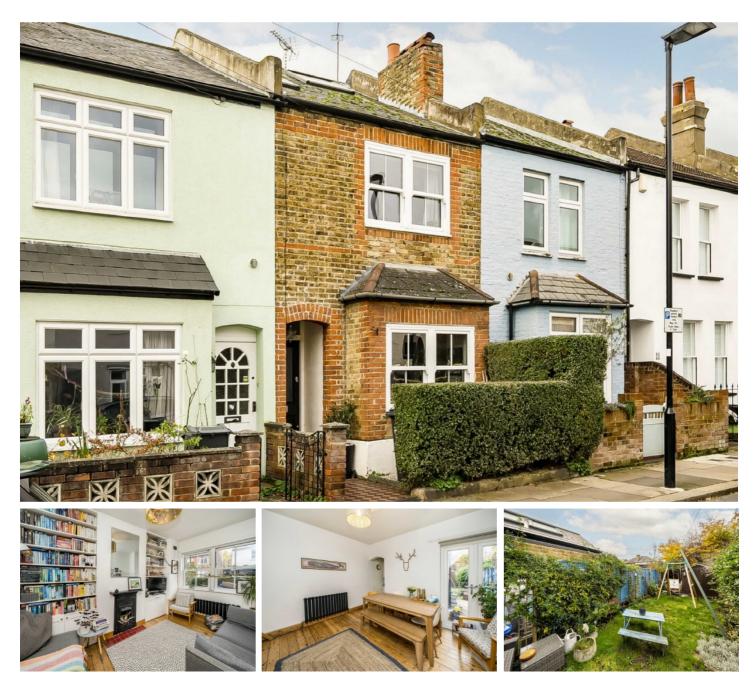

## Linkfield Road, TW7

£600,000

\*\*OFFERS IN EXCESS OF\*\*A charming and attractive, three double bedroom, two bathroom Victorian family home with potential to extend located on this highly sought after residential road in Isleworth.

Linkfield Road is one of Isleworth's most popular roads and is ideally located moments away from Isleworth mainline station with its frequent service into London Waterloo.

- Victorian Family Home Three Bedrooms Two Bathrooms •
  Potential to Extend Private Garden Excellent Location •