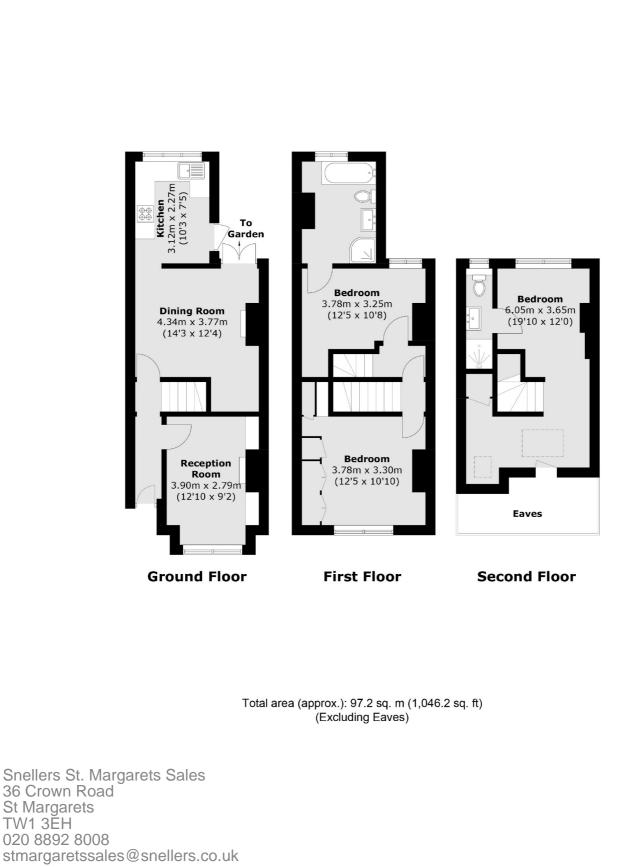

## Linkfield Road, TW7

£600,000

\*\*OFFERS IN EXCESS OF\*\*A charming and attractive, three double bedroom, two bathroom Victorian family home with potential to extend located on this highly sought after residential road in Isleworth.

Linkfield Road is one of Isleworth's most popular roads and is ideally located moments away from Isleworth mainline station with its frequent service into London Waterloo.

- Victorian Family Home Three Bedrooms Two Bathrooms •
  Potential to Extend Private Garden Excellent Location •