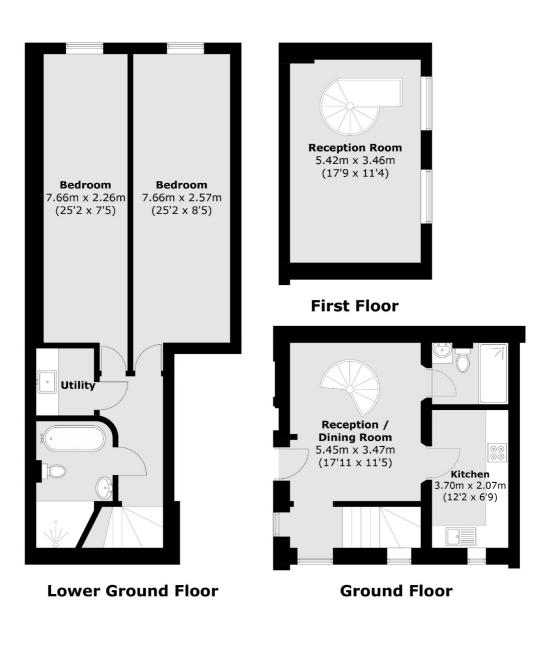

## SNELLERS ESTATE AGENTS

Total area (approx.): 106.6 sq. m (1,147 sq. ft)

Snellers St. Margarets Sales 36 Crown Road St Margarets TW1 3EH 020 8892 8008 stmargaretssales@snellers.co.uk

Energy Rating: D We aim to make our particulars both accurate and reliable. However they are not guaranteed; nor do they form part of an offer or contract. If you require clarification on any points then please contact us, especially if you're traveling some distance to view. Please note that appliances and heating systems have not been tested and therefore no warranties can be given as to their good working order