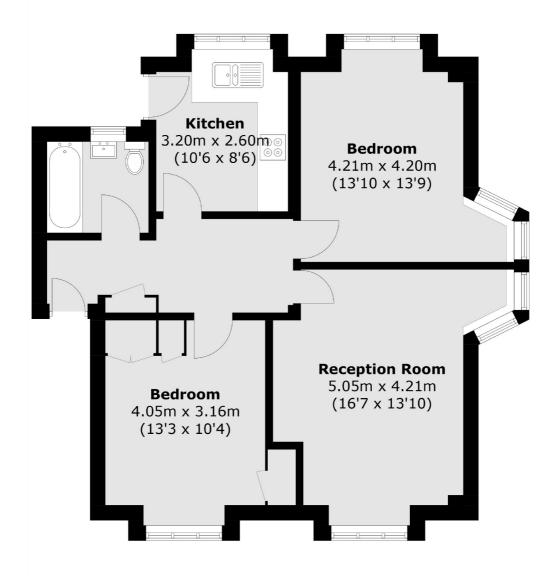

## The Barons, TW1

£499,950

A well presented and spacious, two double bedroom top floor apartment including the share of freehold enviably located in the heart of St Margarets Village.

St Margarets Court is located just off The Barons, ideally placed in St Margarets moments away from the local amenities, St Margarets station, Marble Hill Park and is also within a short walking distance to Richmond.

- Top Floor Two Double Bedrooms Share of Freehold •
  Low Maintenance Costs Good Condition Excellent Location •

Total area (approx.): 67.8 sq. m (729.8 sq. ft)

Snellers St. Margarets Sales 36 Crown Road St Margarets TW1 3EH 020 8892 8008 stmargaretssales@snellers.co.uk