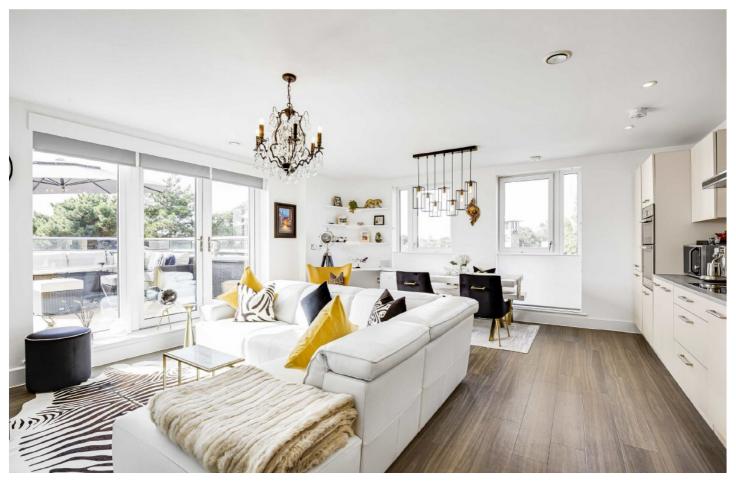

## London Road, TW7

£470,000

\*\*OFFERS IN EXCESS OF\*\* An immaculately presented, luxury two bedroom two bathroom top floor apartment with an unrivalled 636 sq.ft private roof terrace set within this popular development in Isleworth.

Presented to a high standard throughout the accommodation offers an entrance hallway, a modern family bathroom, a master bedroom with a stylish en suite shower room, a second generous double bedroom and an impressive open plan reception room including a high quality kitchen and a dining area with double doors onto a spectacular and unrivalled private roof terrace perfect for entertaining.