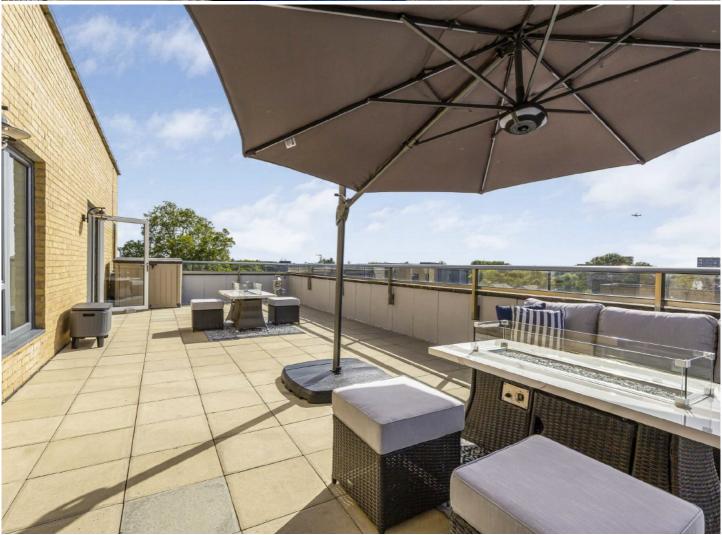

## London Road, TW7

£470,000

\*\*OFFERS IN EXCESS OF\*\* An immaculately presented, luxury two bedroom two bathroom top floor apartment with an unrivalled 636 sq.ft private roof terrace set within this popular development in Isleworth.

Presented to a high standard throughout the accommodation offers an entrance hallway, a modern family bathroom, a master bedroom with a stylish en suite shower room, a second generous double bedroom and an impressive open plan reception room including a high quality kitchen and a dining area with double doors onto a spectacular and unrivalled private roof terrace perfect for entertaining.