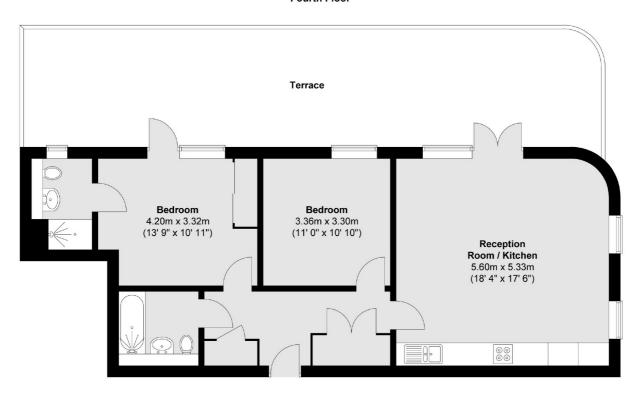

## Fourth Floor

Total area (approx.): 76.2 sq. m (820 sq. ft)
Total terrace area (approx.): 59.1 sq. m (636 sq. ft)

Snellers St. Margarets Sales 36 Crown Road St Margarets TW1 3EH 020 8892 8008 stmargaretssales@snellers.co.uk