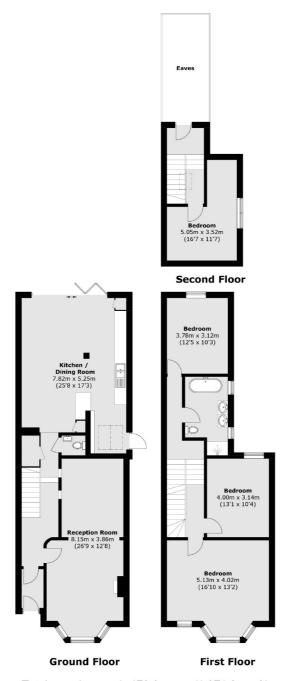

## SNELLERS ESTATE AGENTS

Total area (approx.): 173.9 sq. m (1,871.8 sq. ft)

Snellers St. Margarets Sales 36 Crown Road St Margarets TW1 3EH 020 8892 8008 stmargaretssales@snellers.co.uk

Energy Rating: E We aim to make our particulars both accurate and reliable. However they are not guaranteed; nor do they form part of an offer or contract. If you require clarification on any points then please contact us, especially if you're traveling some distance to view. Please note that appliances and heating systems have not been tested and therefore no warranties can be given as to their good working order