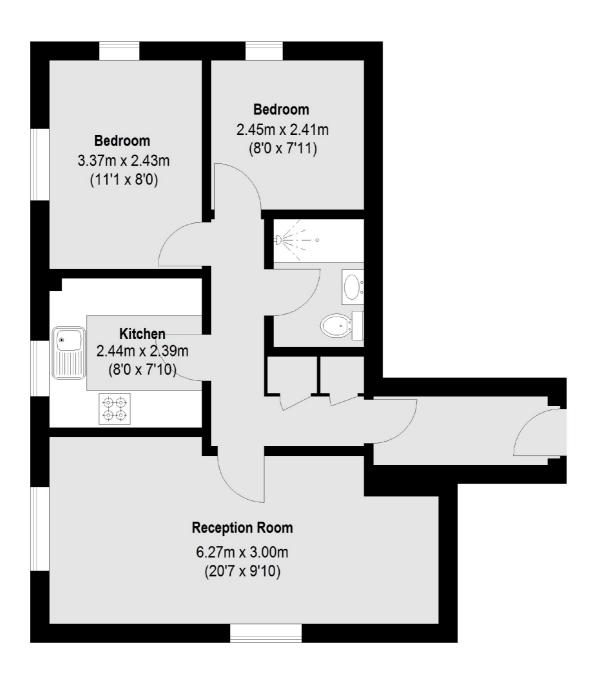

## SNELLERS ESTATE AGENTS

Total area (approx.): 52.2 sq. m (562 Sq. ft)

Snellers St. Margarets Sales 36 Crown Road St Margarets TW1 3EH 020 8892 8008 stmargaretssales@snellers.co.uk

Energy Rating: We aim to make our particulars both accurate and reliable. However they are not guaranteed; nor do they form part of an offer or contract. If you require clarification on any points then please contact us, especially if you're traveling some distance to view. Please note that appliances and heating systems have not been tested and therefore no warranties can be given as to their good working order