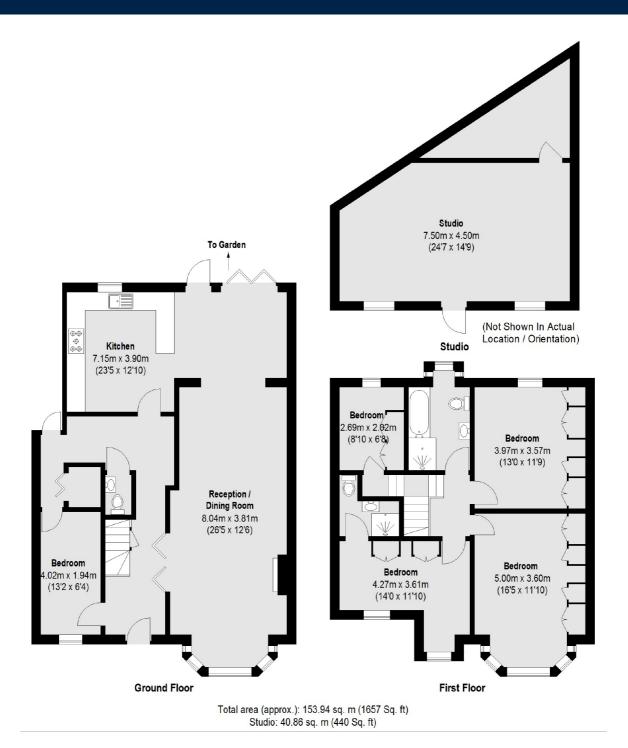

## Syon Park Gardens, TW7

£950,000

A beautifully presented, double fronted four bedroom semi detached family home enviably located in this quiet cul-de-sac in Osterley.

The accommodation offers a welcoming entrance hallway, a study, a downstairs W.C, a large bay fronted double reception room leading onto an extended kitchen and dining area with bi-folding doors onto a substantial private garden and annexe.

On the first floor there are three generous double bedrooms one equipped with an en suite shower room, a further bedroom and a large four piece family bathroom.

The property also benefits from off street parking and potential to extend.

Syon Park Gardens is located in a quiet cul-de-sac with Osterley tube station, Syon Lane overground and the A4 all nearby. It is also conveniently positioned for good local schools.

- Semi Detached
   Four Bedrooms
   Two Bathrooms
- Large Private Garden
   Off Street Parking
   Annexe/Home Office